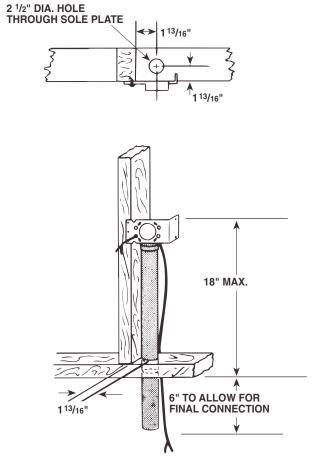

## Riser Installation

- Drill a 2½" diameter hole in sole plate in line with opening of inlet bracket fitting. Refer to Figure 1 below, for center line dimensions.
- 2. **Refer to Figure 2.** If tubing is to be installed as part of a riser line, add one Model 388 Stop Coupling and enough 2" vacuum tubing to extend through header.
- 3. Be sure to attach additional 2-conductor, low voltage cable (Model 376) on all riser installations.
- 4. Install cover plate provided.

### Installation from Below