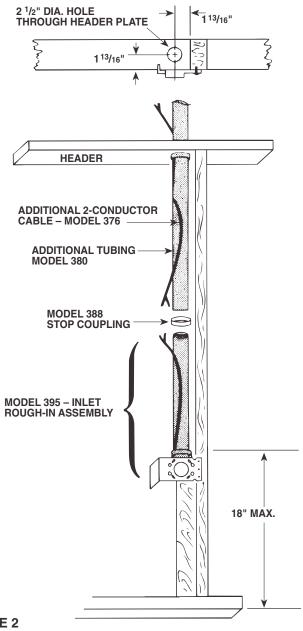

## Riser Installation

- Drill a 2½" diameter hole in sole plate in line with opening of inlet bracket fitting. Refer to Figure 1 below, for center line dimensions.
- 2. **Refer to Figure 2.** If tubing is to be installed as part of a riser line, add one Model 388 Stop Coupling and enough 2" vacuum tubing to extend through header.
- 3. Be sure to attach additional 2-conductor, low voltage cable (Model 376) on all riser installations.
- 4. Install cover plate provided.