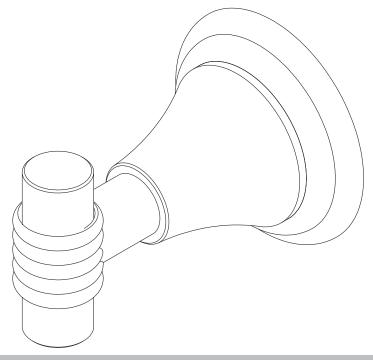

## **Single Robe Hook**

17-12

#### **Features**

- · Solid brass construction
- Complements Kayan product series

### Product Specification: Add "Color / Finish" Suffix to Model Number Below.

The Single Robe Hook shall be made of solid brass construction. Single Robe Hook shall complement Newport Brass Kayan product series. Single Robe Hook shall be Newport Brass Model 17-12/\_\_\_\_.