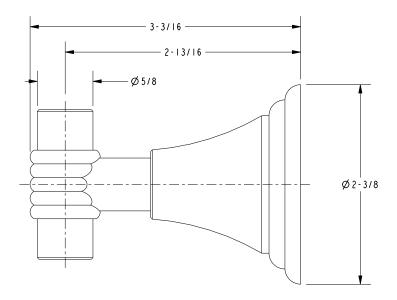

- 15: Polished Nickel
- 15S: Satin Nickel
- 26: Polished Chrome
- 10B: Oil Rubbed Bronze
- Other: Refer to the Newport Brass catalog for additional color/finish options.



| Specified Model |                  |                               |
|-----------------|------------------|-------------------------------|
| Model           | Description      | Colors   Finishes             |
| 17-12           | Single Robe Hook | □ 15 □ 15S □ 26 □ 10B □ Other |

### Product Specification: Add "Color / Finish" Suffix to Model Number Below.

The Single Robe Hook shall be made of solid brass construction. Single Robe Hook shall complement Newport Brass Kayan product series. Single Robe Hook shall be Newport Brass Model 17-12/\_\_\_\_.

# **17-12**

## **Product Dimensions** (units are in inches)