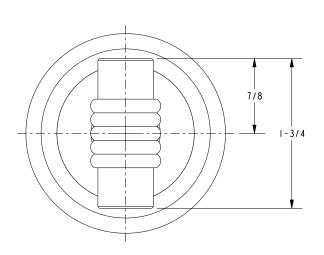

**

- 15: Polished Nickel
- 15S: Satin Nickel
- 26: Polished Chrome
- 10B: Oil Rubbed Bronze
- Other: Refer to the Newport Brass catalog for additional color/finish options.



| Specified Model |                  |                               |
|-----------------|------------------|-------------------------------|
| Model           | Description      | Colors   Finishes             |
| 17-12           | Single Robe Hook | □ 15 □ 15S □ 26 □ 10B □ Other |

### Product Specification: Add "Color / Finish" Suffix to Model Number Below.

The Single Robe Hook shall be made of solid brass construction. Single Robe Hook shall complement Newport Brass Kayan product series. Single Robe Hook shall be Newport Brass Model 17-12/\_\_\_\_.

# **17-12**

## **Product Dimensions** (units are in inches)