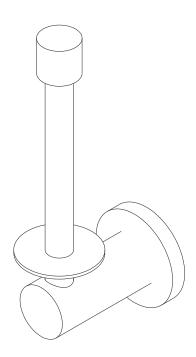

### **Features**

- · Solid brass construction
- Single-post, vertical open roller design
- Complements East Linear product series

## Product Specification: Add "Color / Finish" Suffix to Model Number Below.

The Toilet Tissue Holder shall be made of solid brass construction and incorporate a single-post, vertical open roller design. Toilet Tissue Holder shall complement Newport Brass East Linear product series. Toilet Tissue Holder shall be Newport Brass Model 16-30/\_\_\_\_.