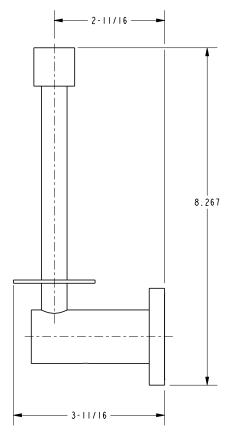

l Rubbed Bronze
- Other: Refer to the Newport Brass catalog for additional color/finish options.



| Specified Model |                            |                     |
|-----------------|----------------------------|---------------------|
| Model           | Description                | Colors   Finishes   |
| 16-30           | Spare Toilet Tissue Holder | 15 15S 26 10B Other |

## Product Specification: Add "Color / Finish" Suffix to Model Number Below.

The Toilet Tissue Holder shall be made of solid brass construction and incorporate a single-post, vertical open roller design. Toilet Tissue Holder shall complement Newport Brass East Linear product series. Toilet Tissue Holder shall be Newport Brass Model 16-30/\_\_\_\_.

# **16-30**

# **Product Dimensions** (units are in inches)