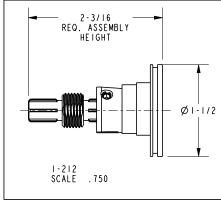

Rubbed Bronze
- Other: Refer to the Newport Brass catalog for additional color/finish options.



| Specified Model |                            |                     |
|-----------------|----------------------------|---------------------|
| Model           | Description                | Colors   Finishes   |
| 16-30           | Spare Toilet Tissue Holder | 15 15S 26 10B Other |

## Product Specification: Add "Color / Finish" Suffix to Model Number Below.

The Toilet Tissue Holder shall be made of solid brass construction and incorporate a single-post, vertical open roller design. Toilet Tissue Holder shall complement Newport Brass East Linear product series. Toilet Tissue Holder shall be Newport Brass Model 16-30/\_\_\_\_.

# **16-30**

# **Product Dimensions** (units are in inches)