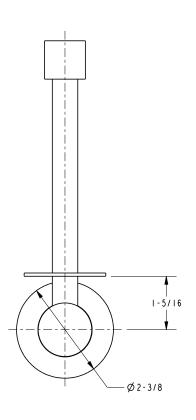

Oil Rubbed Bronze
- Other: Refer to the Newport Brass catalog for additional color/finish options.



| Specified Model |                            |                     |
|-----------------|----------------------------|---------------------|
| Model           | Description                | Colors   Finishes   |
| 16-30           | Spare Toilet Tissue Holder | 15 15S 26 10B Other |

## Product Specification: Add "Color / Finish" Suffix to Model Number Below.

The Toilet Tissue Holder shall be made of solid brass construction and incorporate a single-post, vertical open roller design. Toilet Tissue Holder shall complement Newport Brass East Linear product series. Toilet Tissue Holder shall be Newport Brass Model 16-30/\_\_\_\_.

# **16-30**

# **Product Dimensions** (units are in inches)