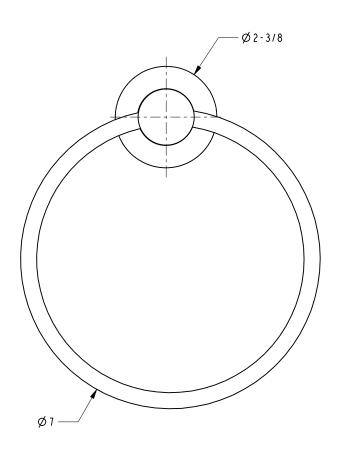

## Product Dimensions (units are in inches)

East Linear Open Towel Ring 16-09

page 2 of 2 spec\_16-09

t: 949.417.5207 | www.newportbrass.com ©2010 Brasstech, Inc.