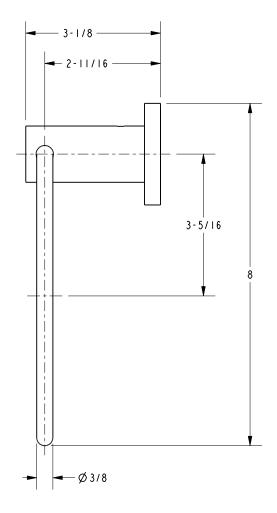

## Product Dimensions (units are in inches)

East Linear Open Towel Ring 16-09

page 2 of 2 spec\_16-09

t: 949.417.5207 | www.newportbrass.com ©2010 Brasstech, Inc.