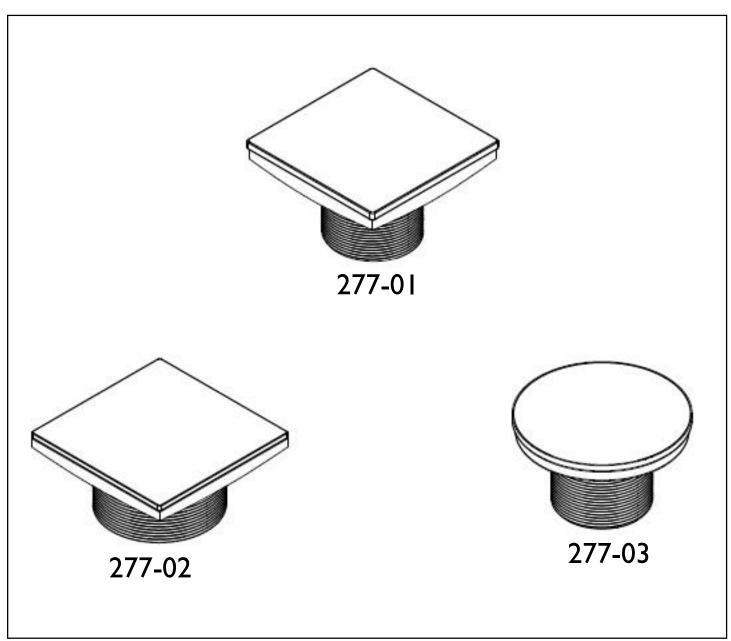

## THROAT ASSEMBLY

Model No: NWP 277-01

NWP 277-02

**NWP 277-03** 

2001 CARNEGIE AVE, SANTA ANA CA 92705 (949) 417-5207 WWW.NEWPORTBRASS.COM

**NOTES**: All figures show cast iron no-hub connection 277-01 engages with 2"IPS drain body [9]

277-02 engages with 4" IPS drain body [9]

277-03 engages with 2" IPS drain body [9]