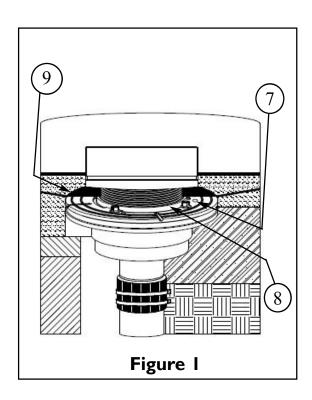

## THROAT/GRID HEIGHT ADJUSTMENT (see figure 1)

1. To obtain proper grid height, rotate THROAT ASSEMBLY [8] to raise or lower. One complete rotation of THROAT ASSEMBLY [8] is equal to 1/8" in vertical adjustment. If throat does not thread onto drain body, use steel wire brush to remove excess paint from drain body threads.

2. Proper height should be determined by flooring contractor.

**3**.Before the final mortar application it is suggested to place some PEA GRAVEL [9] over WEEP HOLES [7] to prevent blockage of the holes.