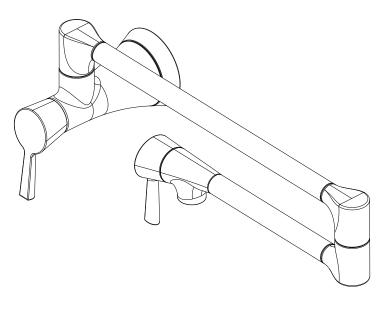

#### **Features**

- Solid brass construction
- Brass valve bodies
- Quarter-turn washerless ceramic disc valve cartridges
- Two-valve, inlet/outlet flow control design
- ADA compliant transitional lever handles
- Double-pivot spout with aerated flow
- 15/16" (2.4 cm) spout downward offset from wall inlet center
- 22-5/8" (57.5 cm) pivoting spout reach from inlet valve (c-c)
- 3-9/16" (9.0 cm) pivoting inlet valve offset (wall-center)
- For single hole, wall-mounted configurations

### **Wall-Mounted Pot-Filler Faucet**

2500-5503

### Add "Color / Finish" suffix to Model number, below.

The Pot-Filler Faucet shall be made of solid brass construction. Faucet shall incorporate a double-pivot spout with aerated flow and a feature brass valve bodies with quarter-turn washerless ceramic disc valve cartridges. Pot-filler Faucet shall be a two-valve, inlet/outlet flow control design accommodating single-hole, wall-mounted configurations. Product shall incorporate a 15/16" (2.4 cm) spout downward offset from wall inlet center and a 22-5/8" (57.5 cm) pivoting spout reach from inlet valve (c-c). Pot-Filler Faucet pivot axis (inlet valve center) offset shall be 3-9/16" (9.0 cm) (wall-center). Faucet shall incorporate ADA compliant transitional lever handles. Pot-Filler Faucet shall be Newport Brass Model 2500-5503/\_\_\_\_.