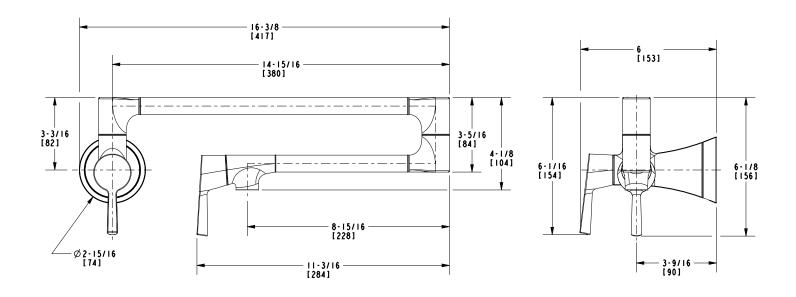

# **Product Dimensions** (units are in inches)

#### **Features**

- Solid brass construction
- Brass valve bodies
- Quarter-turn washerless ceramic disc valve cartridges
- Two-valve, inlet/outlet flow control design
- ADA compliant transitional lever handles
- Double-pivot spout with aerated flow
- 15/16" (2.4 cm) spout downward offset from wall inlet center
- 22-5/8" (57.5 cm) pivoting spout reach from inlet valve (c-c)
- 3-9/16" (9.0 cm) pivoting inlet valve offset (wall-center)
- For single hole, wall-mounted configurations

### Add "Color / Finish" suffix to Model number, below.

The Pot-Filler Faucet shall be made of solid brass construction. Faucet shall incorporate a double-pivot spout with aerated flow and a feature brass valve bodies with quarter-turn washerless ceramic disc valve cartridges. Pot-filler Faucet shall be a two-valve, inlet/outlet flow control design accommodating single-hole, wall-mounted configurations. Product shall incorporate a 15/16" (2.4 cm) spout downward offset from wall inlet center and a 22-5/8" (57.5 cm) pivoting spout reach from inlet valve (c-c). Pot-Filler Faucet pivot axis (inlet valve center) offset shall be 3-9/16" (9.0 cm) (wall-center). Faucet shall incorporate ADA compliant transitional lever handles. Pot-Filler Faucet shall be Newport Brass Model 2500-5503/\_\_\_\_.