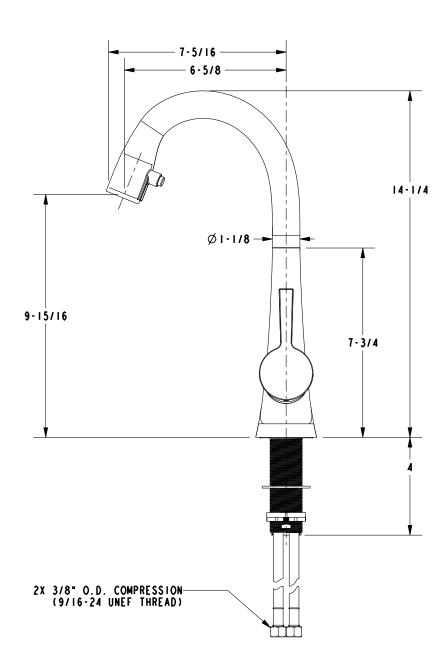

### **Features**

- Solid brass construction
- Euro-motion ceramic disc 35 mm valve cartridge
- Swivel spout assembly with side-mounted ADA compliant lever handle
- Cartridge stem adapter ensures secure handle-to-stem interface
- Two-function, push-button control, nested spray engine
- Pivoting-ball spray engine inlet fitting for enhanced directional control
- · Spring-assisted hose retraction assembly
- 9-15/16" (25.2 cm) spout height at outlet
- 6-5/8" (16.8 cm) spout reach (c-c)
- For single hole configurations
- 1.8 gallons (6.8 liters) per minute maximum flow rate

#### Add "Color / Finish" suffix to Model number, below.

The Pull-down Prep Sink / Bar Faucet shall be made of solid brass construction and incorporate a Euro-motion ceramic disc 35 mm valve cartridge. Faucet shall incorporate a swivel spout assembly with side-mounted ADA compliant lever handle. Lever handle shall feature a cartridge stem adapter for secure handle-to-stem interface. Faucet shall incorporate a two-function, push-button control, nested spray engine and feature a spring-assisted hose retraction system for assistance in securing the spray engine to the spout. Faucet shall feature a pivoting-ball inlet connection to the spray engine for enhanced directional spray control. Product shall incorporate a 9-15/16" (25.2 cm) spout height at outlet and a 6-5/8" (16.8 cm) spout reach (c-c). Faucet shall have a 1.8 gallons (6.8 liters) per minute maximum flow rate and accommodate single hole configurations. Pull-down Prep Sink / Bar Faucet shall be Newport Brass Model 2470-5203/\_\_\_\_\_.

### **Product Dimensions** (units are in inches)