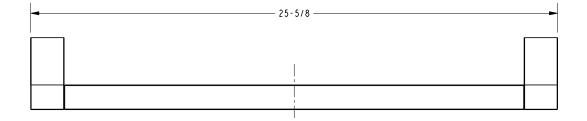

## 37-02

Product Dimensions (units are in inches)

Secant Towel Bar 37-02 page 2 of 2 spec\_37

spec\_37-02

t: 949.417.5207 | www.newportbrass.com ©2012 Brasstech, Inc.