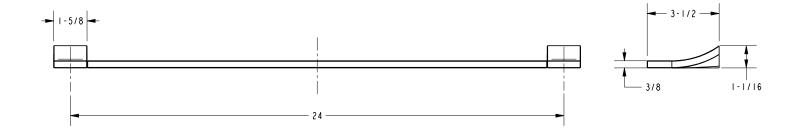

## 37-02

Product Dimensions (units are in inches)

Secant Towel Bar 37-02 page 2 of 2 spec\_37

spec\_37-02

t: 949.417.5207 | www.newportbrass.com ©2012 Brasstech, Inc.