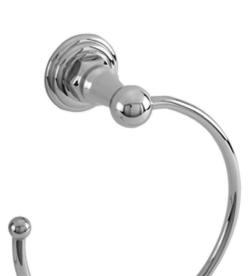

**ALVESTON** 

**Open Towel Ring** 

13-10

### Features

- Solid brass construction
- Single-post, horizontal pivot design with hanging, open ring
- Complements Alveston product series

#### **Product Specification:** Add "Length Indicator and Color / Finish" suffix to Model number, below.

The Open Towel Ring shall be made of solid brass construction and incorporate a single-post, horizontal pivot design with hanging, open ring. Towel Ring shall complement Newport Brass Alveston product series. Open Towel Ring shall be Newport Brass Model 13-10/\_\_\_\_.