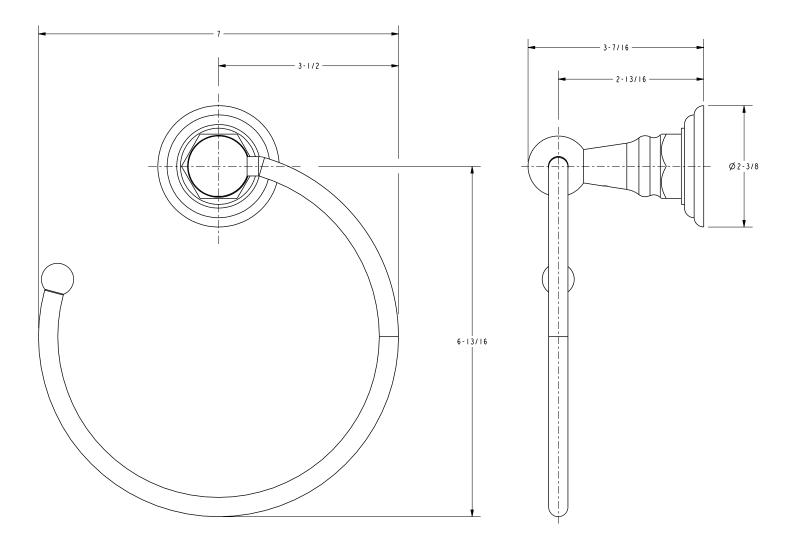

## Product Dimensions (units are in inches)

page 2 of 2 spec\_13-10

t: 949.417.5207 | www.newportbrass.com ©2010 Brasstech, Inc.