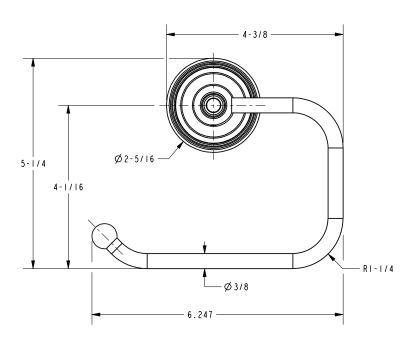

Specified Model |                           |                               |
|-----------------|---------------------------|-------------------------------|
| Model           | Description               | Colors   Finishes             |
| 12-27           | Open Toilet Tissue Holder | ☐ 15 ☐ 15S ☐ 26 ☐ 10B ☐ Other |
|                 |                           |                               |

### Product Specification: Add "Color / Finish" Suffix to Model Number Below.

The Toilet Tissue Holder shall be made of solid brass construction and incorporate a single-post, open roller design. Toilet Tissue Holder shall complement Newport Brass Seaport product series. Toilet Tissue Holder shall be Newport Brass Model 12-27/\_\_\_\_.

# **12-27**

# **Product Dimensions** (units are in inches)