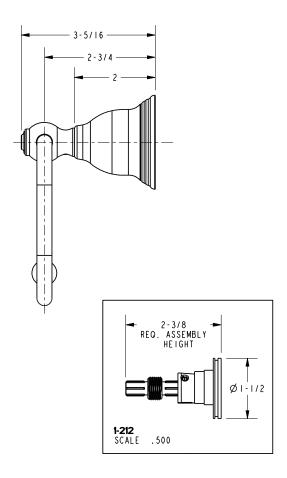

ecified Model |                           |                               |
|-----------------|---------------------------|-------------------------------|
| Model           | Description               | Colors   Finishes             |
| 12-27           | Open Toilet Tissue Holder | ☐ 15 ☐ 15S ☐ 26 ☐ 10B ☐ Other |
|                 |                           |                               |

### Product Specification: Add "Color / Finish" Suffix to Model Number Below.

The Toilet Tissue Holder shall be made of solid brass construction and incorporate a single-post, open roller design. Toilet Tissue Holder shall complement Newport Brass Seaport product series. Toilet Tissue Holder shall be Newport Brass Model 12-27/\_\_\_\_.

# **12-27**

# **Product Dimensions** (units are in inches)