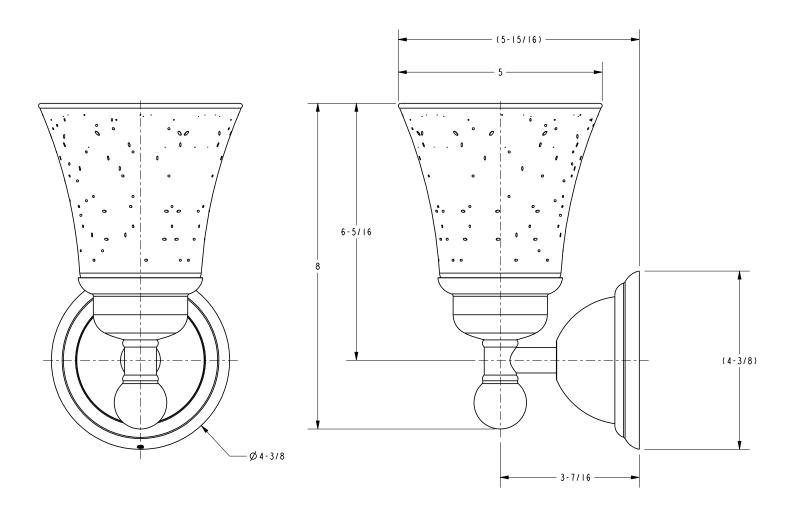

## **Product Dimensions** (units are in inches)

Annabella Single Light
10-51FF

t: 949.417.5207 | www.newportbrass.com ©2012 Brasstech, Inc.

page 2 of 2 spec\_10-51FF