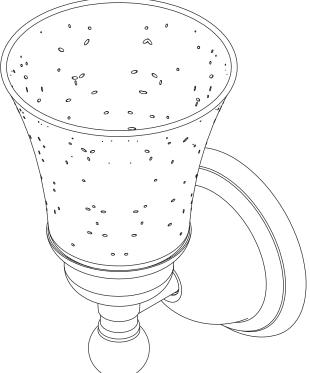

#### **Specified Model**

| Model   | Description                                            | Colors   Finishes     |       |
|---------|--------------------------------------------------------|-----------------------|-------|
| 10-51FF | Single Light, Flared Seeded Clear Glass (depicted)     | □ 15 □ 15S □ 26 □ 10B | Other |
| 10-51FG | Single Light, Flared Seeded Etched Glass               | □ 15 □ 15S □ 26 □ 10B | Other |
| 10-51FE | Single Light, Flared Seeded Waterline Glass            | □ 15 □ 15S □ 26 □ 10B | Other |
| FF      | Replacement Glass Shade, Flared Seeded Clear Glass     |                       |       |
| FG      | Replacement Glass Shade, Flared Seeded Etched Glass    |                       |       |
| FE      | Replacement Glass Shade, Flared Seeded Waterline Glass |                       |       |

#### Product Specification: Add glass type designator and "Color / Finish" suffix to Model number, below.

The Single Light shall incorporate solid brass construction and a flared seeded (clear or etched or waterline) glass shade. Single Light shall complement Newport Brass Annabella product series. Single Light shall be Newport Brass Model 10-51F\_\_\_/\_\_\_\_.