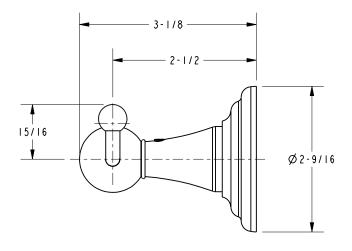

: Polished Nickel
- 15S: Satin Nickel
- 26: Polished Chrome
- 10B: Oil Rubbed Bronze
- Other: Refer to the Newport Brass catalog for additional color/finish options.



| Specified Model |                  |                               |
|-----------------|------------------|-------------------------------|
| Model           | Description      | Colors   Finishes             |
| 75-13           | Double Robe Hook | ☐ 15 ☐ 15S ☐ 26 ☐ 10B ☐ Other |

### Product Specification: Add "Color / Finish" Suffix to Model Number Below.

The Double Robe Hook shall be made of solid brass construction. Double Robe Hook shall complement Newport Brass Newport 365 product series. Double Robe Hook shall be Newport Brass Model 75-13/\_\_\_\_.

# **75-13**

## **Product Dimensions** (units are in inches)