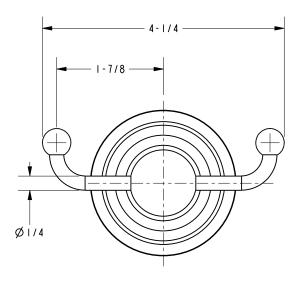

15: Polished Nickel
- 15S: Satin Nickel
- 26: Polished Chrome
- 10B: Oil Rubbed Bronze
- Other: Refer to the Newport Brass catalog for additional color/finish options.



| Specified Model |                  |                               |
|-----------------|------------------|-------------------------------|
| Model           | Description      | Colors   Finishes             |
| 75-13           | Double Robe Hook | ☐ 15 ☐ 15S ☐ 26 ☐ 10B ☐ Other |

### Product Specification: Add "Color / Finish" Suffix to Model Number Below.

The Double Robe Hook shall be made of solid brass construction. Double Robe Hook shall complement Newport Brass Newport 365 product series. Double Robe Hook shall be Newport Brass Model 75-13/\_\_\_\_.

# **75-13**

## **Product Dimensions** (units are in inches)