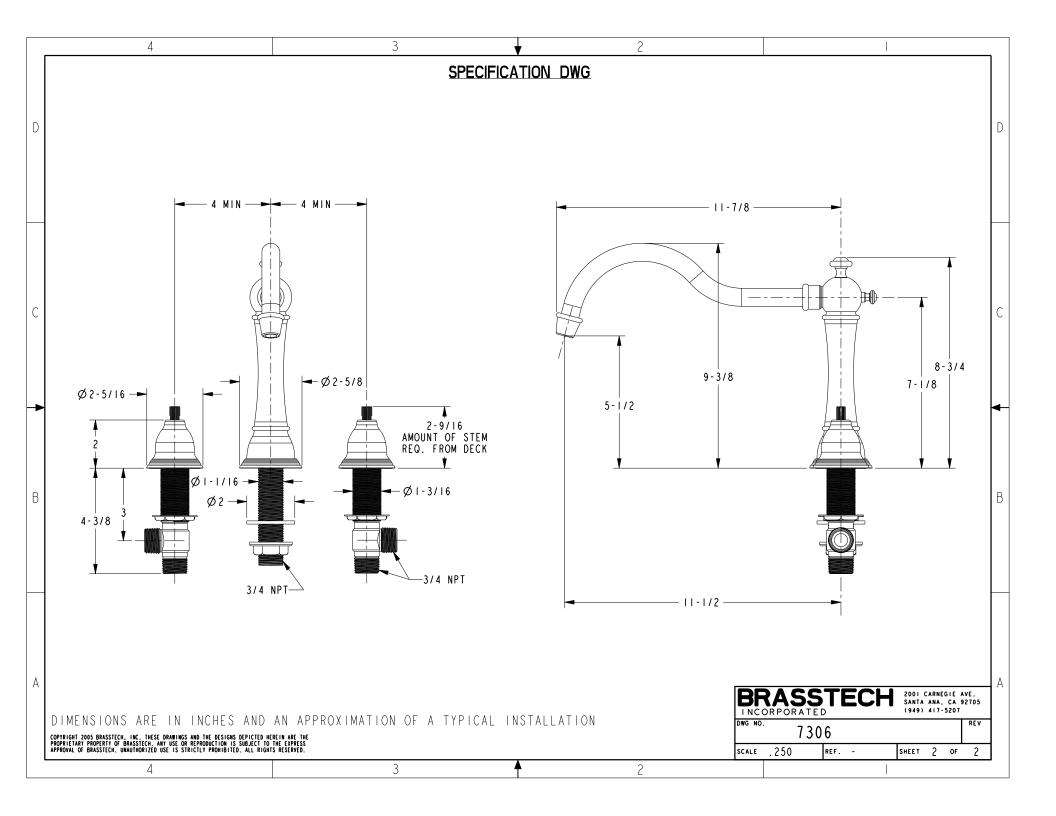

|           | 4                                         |                                                                | 3                                    | <b></b>                                  | 2                               |                    |                     |                          |              |              |       |
|-----------|-------------------------------------------|----------------------------------------------------------------|--------------------------------------|------------------------------------------|---------------------------------|--------------------|---------------------|--------------------------|--------------|--------------|-------|
|           |                                           |                                                                |                                      |                                          |                                 | B                  | ILL OF M            | MATERIAL (CURRENT LEVEL) |              |              |       |
|           |                                           |                                                                |                                      |                                          | ITI                             | EM PT/ASS          | iY                  | DESCRIPT                 | ION          | TYPE         | QTY   |
|           |                                           |                                                                |                                      |                                          |                                 |                    |                     | ALVE W/NIPPL             |              | SSEMBLY      |       |
|           |                                           |                                                                |                                      |                                          |                                 | 2 2-516            |                     |                          |              | SSEMBLY      | -     |
|           |                                           |                                                                | $\bigcirc$                           |                                          |                                 | 3 10016<br>4 11278 |                     |                          |              | PART         | 2     |
|           |                                           |                                                                | - Sa                                 |                                          |                                 | 4 11278<br>5 91231 |                     | 1 DASE<br>\$2-136, EPDM, | 65-75 DURO   | PART<br>PART | 3     |
|           | $\frown$                                  |                                                                |                                      |                                          |                                 | 0 01201            | 0 1110,             |                          |              |              |       |
|           | (2)                                       | /                                                              | ()                                   |                                          |                                 |                    |                     |                          |              |              |       |
|           | $\sim$                                    |                                                                |                                      |                                          |                                 |                    |                     |                          |              |              |       |
|           |                                           |                                                                |                                      |                                          |                                 |                    |                     |                          |              |              |       |
|           |                                           |                                                                |                                      |                                          |                                 |                    |                     |                          |              |              |       |
|           |                                           |                                                                |                                      |                                          |                                 |                    |                     |                          |              |              |       |
|           |                                           |                                                                |                                      | $\frown$                                 |                                 |                    |                     |                          |              |              |       |
|           |                                           |                                                                |                                      | ( 4 )                                    |                                 |                    |                     |                          |              |              |       |
|           |                                           |                                                                |                                      |                                          |                                 |                    |                     |                          |              |              |       |
|           | $\square$                                 |                                                                |                                      |                                          |                                 |                    |                     |                          |              |              |       |
|           | $\Box$                                    |                                                                |                                      |                                          |                                 |                    |                     |                          |              |              |       |
|           |                                           |                                                                |                                      |                                          |                                 |                    |                     |                          |              |              |       |
|           |                                           |                                                                |                                      |                                          |                                 |                    |                     |                          |              |              |       |
|           |                                           |                                                                |                                      |                                          |                                 |                    |                     |                          |              |              | ]     |
|           |                                           |                                                                |                                      |                                          |                                 |                    |                     |                          | <b>8</b>     |              |       |
|           |                                           |                                                                |                                      | 5                                        |                                 |                    |                     |                          | A B          |              |       |
|           |                                           |                                                                |                                      | $\overline{1}$                           |                                 |                    |                     | $\frown$                 |              |              |       |
|           |                                           |                                                                |                                      |                                          |                                 |                    |                     |                          | <b>S</b>     |              |       |
|           |                                           |                                                                |                                      |                                          |                                 |                    |                     |                          |              |              |       |
|           |                                           |                                                                |                                      |                                          |                                 |                    | H                   |                          | ta .         |              |       |
|           |                                           |                                                                |                                      |                                          |                                 |                    |                     |                          |              | 3            |       |
|           |                                           |                                                                |                                      |                                          |                                 |                    |                     |                          |              |              |       |
|           |                                           |                                                                |                                      |                                          |                                 |                    |                     |                          |              |              |       |
|           |                                           |                                                                |                                      |                                          |                                 |                    |                     |                          |              |              |       |
|           |                                           |                                                                | $\checkmark$                         |                                          |                                 |                    | SCALE               | . 150                    |              |              |       |
|           |                                           |                                                                |                                      |                                          |                                 |                    |                     |                          |              |              | J     |
|           |                                           |                                                                |                                      |                                          |                                 |                    |                     |                          |              |              |       |
|           |                                           |                                                                |                                      |                                          |                                 |                    |                     |                          |              |              |       |
|           |                                           |                                                                |                                      |                                          |                                 |                    |                     |                          |              |              |       |
|           |                                           |                                                                |                                      |                                          |                                 |                    |                     |                          |              |              |       |
| COPYRIGHT | 2005 BRASSTECH. INC. THESE DRAWINGS AND T | THE DESIGNS DEPICTED HEREIN ARE THE PROPRIET                   | ARY PROPERTY OF BRASSTECH. ANY USE O | R REPRODUCTION IS SUBJECT TO THE EXPRESS | APPROVAL OF BRASSTECH. UNAUTHOR | IZED USE IS STRIC  | TLY PROHIBITED. ALL | RIGHTS RESERVED.         |              |              |       |
| DD        | ACCTECU                                   |                                                                |                                      |                                          | ASSY, NO.                       |                    |                     |                          | A EN-2348b   | 12/2         | 20/13 |
| DK        | ASSTECH                                   | 2001 E. CARNEGIE AVE.<br>SANTA ANA, CA 92705<br>(949) 417-5207 | ROMA                                 | AN TUB                                   |                                 | 7306               |                     |                          | - EO-0554    | 08/1         | 5/05  |
| INCOF     |                                           |                                                                |                                      | <b>A</b>                                 | SCALE . 300                     | ) REF              | SHE                 | et I of 2                | REV REV DESC | DA           | TE    |
|           | 4                                         |                                                                | 3                                    | <b>A</b>                                 | 2                               |                    |                     |                          |              |              |       |