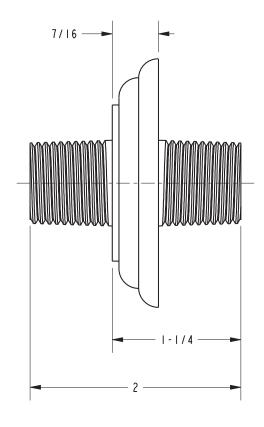

### Product Specification Add "Color / Finish" suffix to Model number, below.

The Shower Arm with Flange shall be made of solid brass construction. Product shall incorporate 3/4" NPT ends and have an approximate length of \_\_\_\_" (2", 4", 6" 8", 10", 12", 18", 24", 30", 36", 42"). The product shall incorporate a flange covering a 2-3/8" diameter at the wall and retaining an o-ring interface with the shower arm. Shower Arm with Flange shall be Newport Brass Model 517-\_\_\_\_/\_\_\_.

## **PRODUCT DIMENSIONS** (Units are in inches)