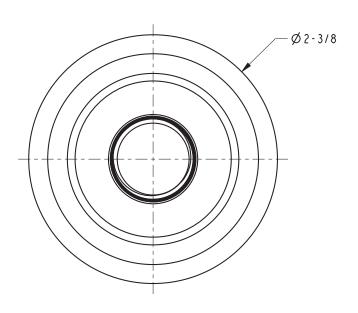

#### **Features**

- Solid brass construction
- 3/4" IPS
- 2-3/8" flange diameter with o-ring retainer
- Many lengths available (11 sizes from 2" to 42")

### Product Specification Add "Color / Finish" suffix to Model number, below.

The Shower Arm with Flange shall be made of solid brass construction. Product shall incorporate 3/4" NPT ends and have an approximate length of \_\_\_\_" (2", 4", 6" 8", 10", 12", 18", 24", 30", 36", 42"). The product shall incorporate a flange covering a 2-3/8" diameter at the wall and retaining an o-ring interface with the shower arm. Shower Arm with Flange shall be Newport Brass Model 517-\_\_\_\_/\_\_\_.

## **PRODUCT DIMENSIONS** (Units are in inches)