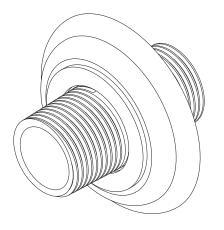

#### **Features**

- Solid brass construction
- 3/4" IPS
- 2-3/8" flange diameter with o-ring retainer
- Many lengths available (11 sizes from 2" to 42")

### Product Specification Add "Color / Finish" suffix to Model number, below.

The Shower Arm with Flange shall be made of solid brass construction. Product shall incorporate 3/4" NPT ends and have an approximate length of \_\_\_\_" (2", 4", 6" 8", 10", 12", 18", 24", 30", 36", 42"). The product shall incorporate a flange covering a 2-3/8" diameter at the wall and retaining an o-ring interface with the shower arm. Shower Arm with Flange shall be Newport Brass Model 517-\_\_\_\_/\_\_\_.