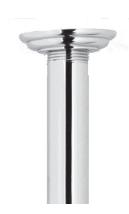

### **Shower Arm with Flange**

**517-2** 

Also 517-4, 517-6, 517-8, 517-10, 517-12, 517-18, 517-24, 517-30, 517-36, 517-42

| Specified Model |                                                              |                               |
|-----------------|--------------------------------------------------------------|-------------------------------|
| Model           | Description                                                  | Colors   Finishes             |
| 517-2           | 3/4" IPS x 2" Ceiling Mounted Showerhead Nipple with Flange  | ☐ 10B ☐ 15 ☐ 15S ☐ 26 ☐ Other |
| 517-4           | 3/4" IPS x 4" Ceiling Mounted Showerhead Nipple with Flange  | ☐ 10B ☐ 15 ☐ 15S ☐ 26 ☐ Other |
| 517-6           | 3/4" IPS x 6" Ceiling Mounted Showerhead Nipple with Flange  | ☐ 10B ☐ 15 ☐ 15S ☐ 26 ☐ Other |
| 517-8           | 3/4" IPS x 8" Ceiling Mounted Showerhead Nipple with Flange  | ☐ 10B ☐ 15 ☐ 15S ☐ 26 ☐ Other |
| 517-10          | 3/4" IPS x 10" Ceiling Mounted Showerhead Nipple with Flange | ☐ 10B ☐ 15 ☐ 15S ☐ 26 ☐ Other |
| 517-12          | 3/4" IPS x 12" Ceiling Mounted Showerhead Nipple with Flange | ☐ 10B ☐ 15 ☐ 15S ☐ 26 ☐ Other |
| 517-18          | 3/4" IPS x 18" Ceiling Mounted Showerhead Nipple with Flange | ☐ 10B ☐ 15 ☐ 15S ☐ 26 ☐ Other |
| 517-24          | 3/4" IPS x 24" Ceiling Mounted Showerhead Nipple with Flange | ☐ 10B ☐ 15 ☐ 15S ☐ 26 ☐ Other |
| 517-30          | 3/4" IPS x 30" Ceiling Mounted Showerhead Nipple with Flange | ☐ 10B ☐ 15 ☐ 15S ☐ 26 ☐ Other |
| 517-36          | 3/4" IPS x 36" Ceiling Mounted Showerhead Nipple with Flange | ☐ 10B ☐ 15 ☐ 15S ☐ 26 ☐ Other |
| 517-42          | 3/4" IPS x 42" Ceiling Mounted Showerhead Nipple with Flange | ☐ 10B ☐ 15 ☐ 15S ☐ 26 ☐ Other |

### Product Specification Add "Color / Finish" suffix to Model number, below.

The Shower Arm with Flange shall be made of solid brass construction. Product shall incorporate 3/4" NPT ends and have an approximate length of \_\_\_\_" (2", 4", 6" 8", 10", 12", 18", 24", 30", 36", 42"). The product shall incorporate a flange covering a 2-3/8" diameter at the wall and retaining an o-ring interface with the shower arm. Shower Arm with Flange shall be Newport Brass Model 517-\_\_\_\_/\_\_\_.