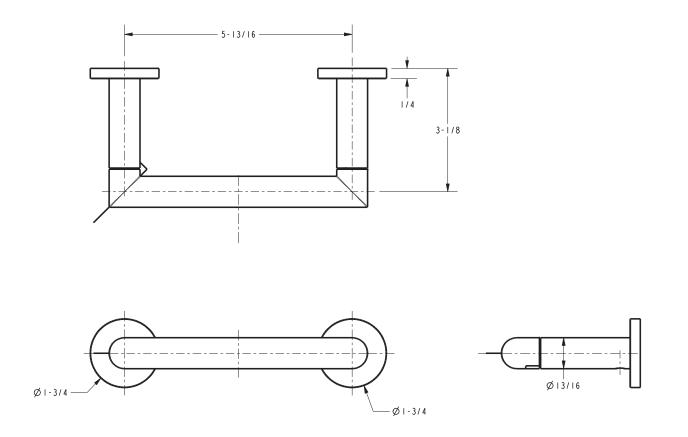

atin Nickel PVD
- 26: Polished Chrome
- Other: Refer to the Newport Brass catalog for additional color/finish options.

| Specified Model |                      |                     |
|-----------------|----------------------|---------------------|
| Model           | Description          | Colors   Finishes   |
| 36-28           | Toilet Tissue Holder | 10B 15 15S 26 Other |

#### **Product Specification**: Add "Color / Finish" suffix to Model number, below.

The Toilet Tissue Holder shall be made of solid brass construction and incorporate a double-post design utilizing a pivoting roller. Toilet Tissue Holder shall complement Newport Brass Priya product series. Toilet Tissue Holder shall be Newport Brass Model 36-28/\_\_\_\_.

## 36-28

### **PRODUCT DIMENSIONS** (Units are in inches)



# Priya Toilet Tissue Holder **36-28**



t: 949.417.5207 | www.newportbrass.com ©2016 Brasstech, Inc.

Page 2 of 2 Spec\_36-28\_b\_4.16