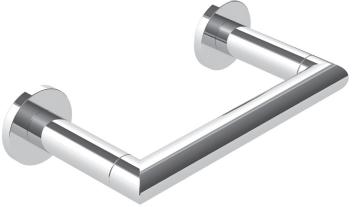

### Features

- Solid brass construction
- Double-post design with pivoting roller
- Complements Priya poduct series

### Toilet Tissue Holder **36-28**

Meets or exceeds the following at date of manufacture:

• All applicable US Federal and State material regulations

#### **Product Specification**: Add "Color / Finish" suffix to Model number, below.

The Toilet Tissue Holder shall be made of solid brass construction and incorporate a double-post design utilizing a pivoting roller. Toilet Tissue Holder shall complement Newport Brass Priya product series. Toilet Tissue Holder shall be Newport Brass Model 36-28/\_\_\_\_.