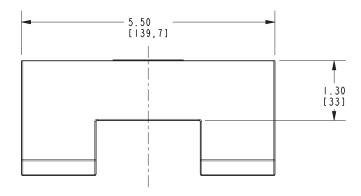

## **PRODUCT DIMENSIONS** (Units are in inches)

Product Dimensions are provided for reference only. For specific product installation guidelines, please reference the Installation Instructions of the product being installed.