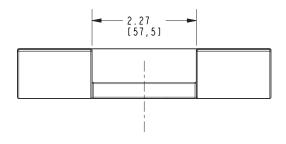

## **PRODUCT DIMENSIONS** (Units are in inches)

Product Dimensions are provided for reference only. For specific product installation guidelines, please reference the Installation Instructions of the product being installed.