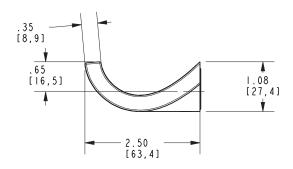

## **PRODUCT DIMENSIONS** (Units are in inches)

Product Dimensions are provided for reference only. For specific product installation guidelines, please reference the Installation Instructions of the product being installed.