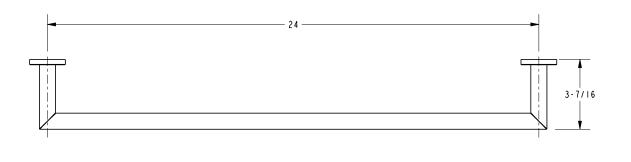

|                               |  |
|                 |               |                               |  |
|                 |               |                               |  |
|                 |               |                               |  |

| Product Specification:                           | Add "Length Indicator and Color / Finish" suffix to Model number, below.                 |   |
|--------------------------------------------------|------------------------------------------------------------------------------------------|---|
| The Towel Bar shall be made of solid brass const | ruction. Towel Bar shall complement Newport Brass Keaton product series. Towel Bar shall | Ī |

be Newport Brass Model 36-02/\_\_\_\_.

# 36-02

### **Product Dimensions** (units are in inches)