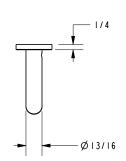

|                               |  |
|                 |               |                               |  |
|                 |               |                               |  |
|                 |               |                               |  |

| Product Specification:                           | Add "Length Indicator and Color / Finish" suffix to Model number, below.                 |   |
|--------------------------------------------------|------------------------------------------------------------------------------------------|---|
| The Towel Bar shall be made of solid brass const | ruction. Towel Bar shall complement Newport Brass Keaton product series. Towel Bar shall | Ī |

be Newport Brass Model 36-02/\_\_\_\_.

# 36-02

### **Product Dimensions** (units are in inches)