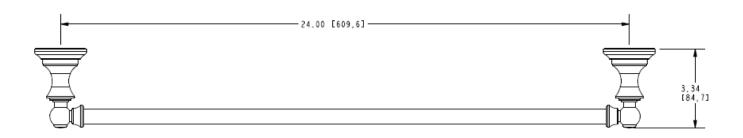

---------|---------------|---------------------|--|
| Model           | Description   | Colors   Finishes   |  |
| 35-02           | 24" Towel Bar | 15 15S 26 10B Other |  |
|                 |               |                     |  |

| <b>Product Specification:</b> | Add "Length Indicator and Color / Finish" suffix to Model number, below. |
|-------------------------------|--------------------------------------------------------------------------|
|-------------------------------|--------------------------------------------------------------------------|

The Towel Bar shall be made of solid brass construction. Towel Bar shall complement Newport Brass Sutton product series. Towel Bar shall be Newport Brass Model 35-02/\_\_\_\_.

## 35-02

## **Product Dimensions** (units are in inches)