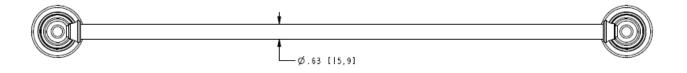

-------|---------------|---------------------|--|
| Model           | Description   | Colors   Finishes   |  |
| 35-02           | 24" Towel Bar | 15 15S 26 10B Other |  |
|                 |               |                     |  |

| <b>Product Specification:</b> | Add "Length Indicator and Color / Finish" suffix to Model number, below. |
|-------------------------------|--------------------------------------------------------------------------|
|-------------------------------|--------------------------------------------------------------------------|

The Towel Bar shall be made of solid brass construction. Towel Bar shall complement Newport Brass Sutton product series. Towel Bar shall be Newport Brass Model 35-02/\_\_\_\_.

## 35-02

## **Product Dimensions** (units are in inches)