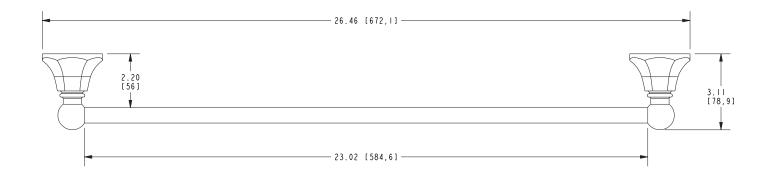

#### **Colors / Finishes**

10B: Oil Rubbed Bronze15: Polished Nickel15S: Satin Nickel - PVD26: Polished Chrome

• Other: Refer to the Newport Brass catalog for additional color/finish options.

| Specified Model |               |                               |
|-----------------|---------------|-------------------------------|
| Model           | Description   | Colors   Finishes             |
| 1200-1250       | 24" Towel Bar | □ 10B □ 15 □ 15S □ 26 □ Other |

### Product Specification Add "Color / Finish" suffix to Model number, below.

The Towel Bar shall be made of solid brass construction. Towel Bar shall complement Newport Brass Metropole product series. Towel Bar shall be Newport Brass Model 1200-12\_\_\_\_/\_\_\_.

# 1200-1250

## **PRODUCT DIMENSIONS** (Units are in inches)