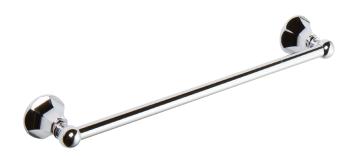

#### **Features**

- Solid brass construction
- Complements Metropole product series

Towel Bar **1200-1250** 

### Product Specification Add "Color / Finish" suffix to Model number, below.

The Towel Bar shall be made of solid brass construction. Towel Bar shall complement Newport Brass Metropole product series. Towel Bar shall be Newport Brass Model 1200-12\_\_\_\_/\_\_\_.