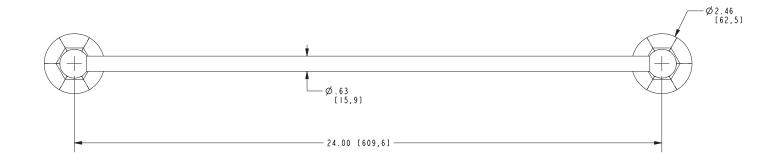

#### **Colors / Finishes**

10B: Oil Rubbed Bronze15: Polished Nickel15S: Satin Nickel - PVD26: Polished Chrome

• Other: Refer to the Newport Brass catalog for additional color/finish options.

| Specified Model |               |                               |
|-----------------|---------------|-------------------------------|
| Model           | Description   | Colors   Finishes             |
| 1200-1250       | 24" Towel Bar | □ 10B □ 15 □ 15S □ 26 □ Other |

### Product Specification Add "Color / Finish" suffix to Model number, below.

The Towel Bar shall be made of solid brass construction. Towel Bar shall complement Newport Brass Metropole product series. Towel Bar shall be Newport Brass Model 1200-12\_\_\_\_/\_\_\_.

# 1200-1250

## **PRODUCT DIMENSIONS** (Units are in inches)