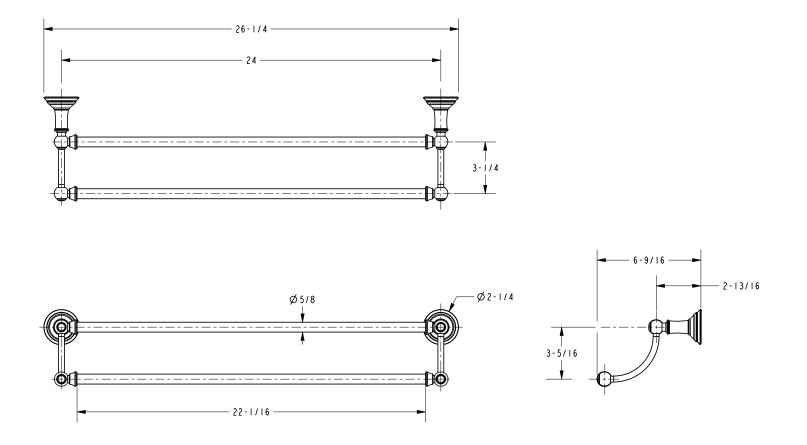

### Product Dimensions (units are in inches)

t: 949.417.5207 | www.newportbrass.com ©2011 Brasstech, Inc.

page 2 of 2 spec\_34-05