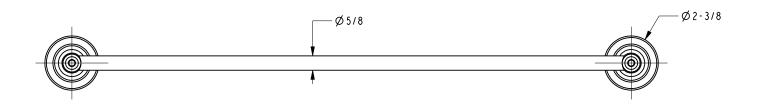

|                               |  |
|                 |               |                               |  |
|                 |               |                               |  |
|                 |               |                               |  |

| Product Specification: | Add "Length Indicator and Color / Finish" suffix to Model number, below |
|------------------------|-------------------------------------------------------------------------|
|------------------------|-------------------------------------------------------------------------|

The Towel Bar shall be made of solid brass construction. Towel Bar shall complement Newport Brass Virginia product series. Towel Bar shall be Newport Brass Model 31-02/\_\_\_\_.

# 31-02

## **Product Dimensions** (units are in inches)