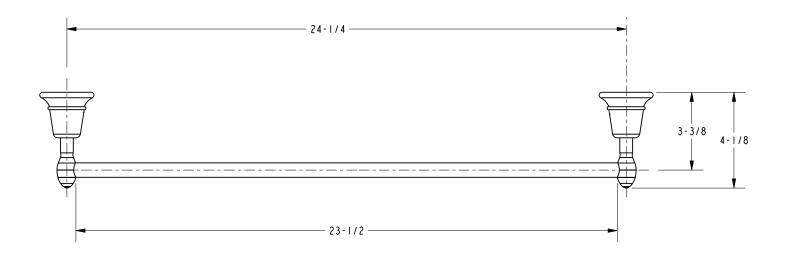

|                               |  |
|                 |               |                               |  |
|                 |               |                               |  |
|                 |               |                               |  |

| Product Specification: | Add "Length Indicator and Color / Finish" suffix to Model number, below |
|------------------------|-------------------------------------------------------------------------|
|------------------------|-------------------------------------------------------------------------|

The Towel Bar shall be made of solid brass construction. Towel Bar shall complement Newport Brass Virginia product series. Towel Bar shall be Newport Brass Model 31-02/\_\_\_\_.

# 31-02

## **Product Dimensions** (units are in inches)