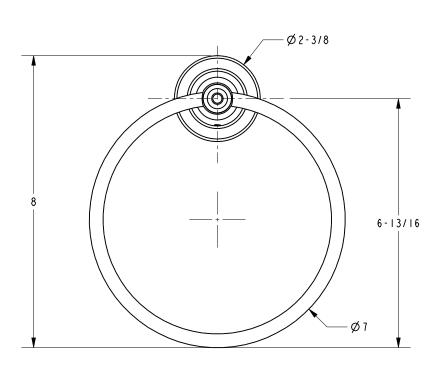

10B: Oil Rubbed Bronze

• Other: Refer to the Newport Brass catalog for additional color/finish options.



| Specified Model |             |                       |       |
|-----------------|-------------|-----------------------|-------|
| Model           | Description | Colors   Finishes     |       |
| 31-09           | Towel Ring  | □ 15 □ 15S □ 26 □ 10B | Other |

#### **Product Specification:** Add "Length Indicator and Color / Finish" suffix to Model number, below.

The Towel Ring shall be made of solid brass construction and incorporate a single-post, horizontal pivot design with hanging, closed ring. Towel Ring shall complement Newport Brass Virginia product series. Towel Ring shall be Newport Brass Model 31-09/\_\_\_\_.

# 31-09

## **Product Dimensions** (units are in inches)