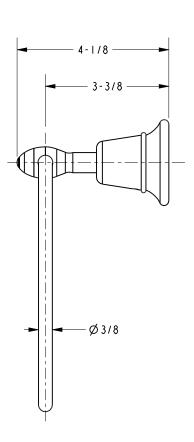

B: Oil Rubbed Bronze

• Other: Refer to the Newport Brass catalog for additional color/finish options.



| Specified Model |             |                       |       |
|-----------------|-------------|-----------------------|-------|
| Model           | Description | Colors   Finishes     |       |
| 31-09           | Towel Ring  | □ 15 □ 15S □ 26 □ 10B | Other |

#### **Product Specification:** Add "Length Indicator and Color / Finish" suffix to Model number, below.

The Towel Ring shall be made of solid brass construction and incorporate a single-post, horizontal pivot design with hanging, closed ring. Towel Ring shall complement Newport Brass Virginia product series. Towel Ring shall be Newport Brass Model 31-09/\_\_\_\_.

# 31-09

## **Product Dimensions** (units are in inches)