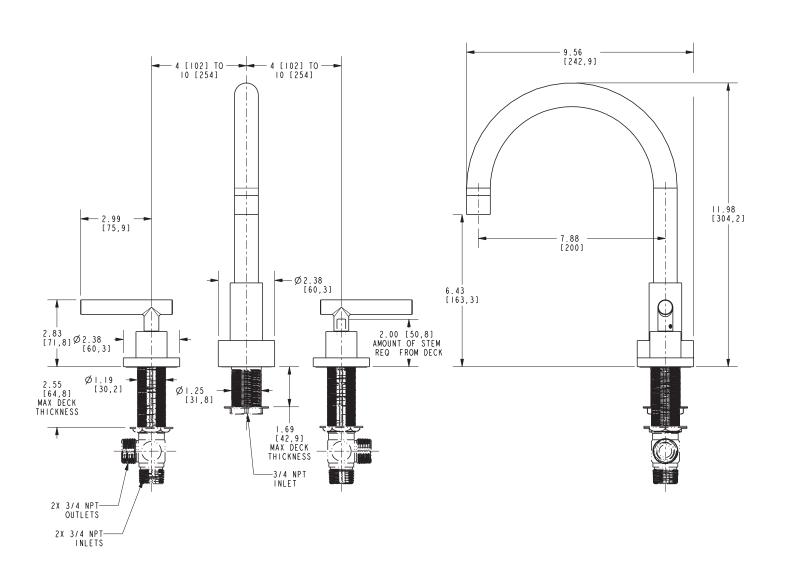

#### **PRODUCT DIMENSIONS** (Units are in inches)

East Linear Roman Tub Deck Trim **3-996L** 

#### **Features**

- Solid brass construction
- 6.43" (16.3 cm) spout height at outlet
- 7.88" (20.0 cm) spout reach (c-c)
- Intended for use with Newport Brass rough valve kit (Required Accessory) which incorporates the following:
  - Brass valve bodies and quick-connect spout fitting
  - Quarter-turn washerless ceramic disc 3/4" valve cartridges