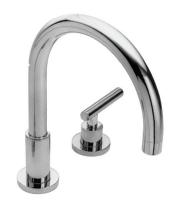

## **EAST LINEAR**

#### **Features**

- Solid brass construction
- 6.43" (16.3 cm) spout height at outlet
- 7.88" (20.0 cm) spout reach (c-c)
- Intended for use with Newport Brass rough valve kit (Required Accessory) which incorporates the following:
  - Brass valve bodies and quick-connect spout fitting
  - Quarter-turn washerless ceramic disc 3/4" valve cartridges

# Roman Tub Deck Trim 3-996L