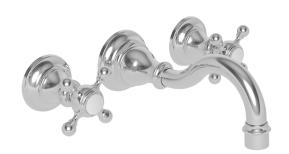

## **VICTORIA**

#### **Features**

- Solid brass construction
- 7.70" (19.6 cm) spout reach (wall-to-center)
- 1/2" NPT spout inlet fitting
- Rough valve incorporates a brass valve body assembly
- Rough valve incorporates quarter-turn washerless ceramic disc valve cartridges
- Intended for use with Newport Brass rough valve as specified (Required Accessory)
- ADA Compliant
- 1.2 GPM (4.5 LPM) Max

## Product Specification Add "Color / Finish" suffix to Model number, below.

The Wall-Mounted Lavatory Faucet shall be made of solid brass construction. Wall-Mounted Lavatory Faucet shall incorporate cross handles and a 7.70" (19.6 cm) spout (wall-to-center) that incorporates a 1/2" NPT inlet fitting. Rough valve shall incorporate a brass valve body assembly and quarter-turn washerless ceramic disc valve cartridges. Wall-Mounted Lavatory Faucet shall be Newport Brass Model 3-1761/\_\_\_\_ and Newport Brass rough valve shall be 1-532U.