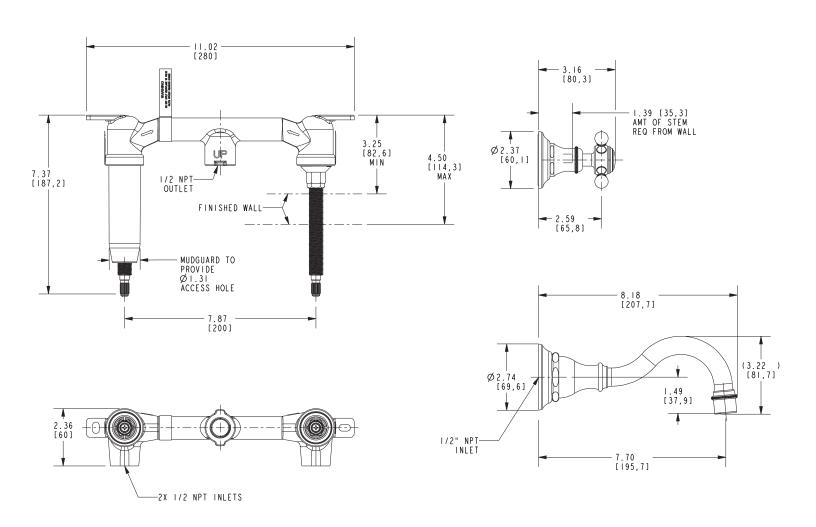

# 3-1761

Product dimensions are provided for reference only. For specific product installation guidelines, please reference the installation instructions of the product being installed.