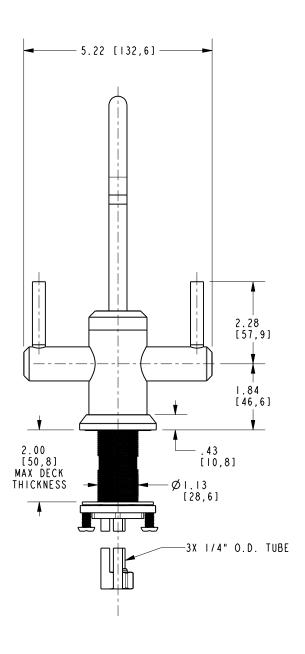

### **PRODUCT DIMENSIONS** (Units are in inches)

Product Dimensions are provided for reference only. For specific product installation guidelines, please reference the Installation Instructions of the product being installed.