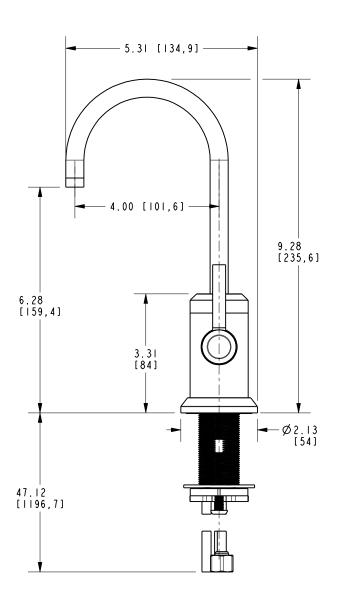

#### **Features**

- Solid brass construction
- Quarter-turn washerless ceramic disc valve cartridges
- Contemporary lever handle design
- Spout assembly with integral supply hoses
- Spring-loaded, normally closed lever handle
- 6.28" (15.9 cm) spout height at outlet
- 4.00" (10.2 cm) spout reach (c-c)
- For single hole configurations
- 1.5 GPM (5.7 LPM) Max

## Product Specification Add "Color / Finish" suffix to Model number, below.

The Hot and Cold Water Dispenser Faucet shall be made of solid brass construction. Faucet shall incorporate a spout assembly with integral supply hoses and feature quarter-turn washerless ceramic disc valve cartridges. Faucet shall incorporate a contemporary lever handle design and feature a spring-loaded, normally closed hot lever mechanism. Hot and Cold Water Dispenser Faucet shall have a 1.5 gallon (5.7 liters) per minute maximum flow rate and accommodate single hole configurations. Product shall incorporate a 6.28" (15.9 cm) spout height at outlet and a 4.00" (10.2 cm) spout reach (c-c). Hot and Cold Water Dispenser Faucet shall be Newport Brass Model 3200-5603/\_\_\_\_\_. [Point-of-Use Water Heater shall be Newport Brass Model 5-036].

### **PRODUCT DIMENSIONS** (Units are in inches)

Product Dimensions are provided for reference only. For specific product installation guidelines, please reference the Installation Instructions of the product being installed.