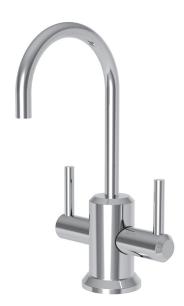

# **Hot and Cold Water Dispenser Faucet**

3200-5603

#### **Features**

- Solid brass construction
- Quarter-turn washerless ceramic disc valve cartridges
- Contemporary lever handle design
- Spout assembly with integral supply hoses
- Spring-loaded, normally closed lever handle
- 6.28" (15.9 cm) spout height at outlet
- 4.00" (10.2 cm) spout reach (c-c)
- For single hole configurations
- 1.5 GPM (5.7 LPM) Max