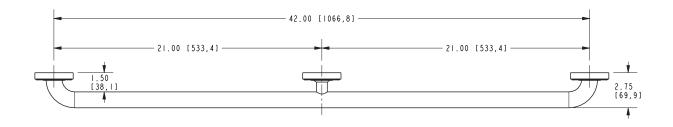

## **PRODUCT DIMENSIONS** (Units are in inches)

Product Dimensions are provided for reference only. For specific product installation guidelines, please reference the Installation Instructions of the product being installed.