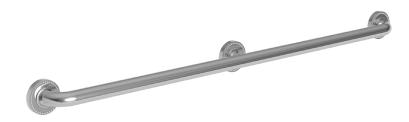

#### **Features**

- Solid brass construction
- Three-post design
- Complements Amisa product series
- ADA Compliant

**Grab Bar (Three Post)** 

1020-3942

### Product Specification Add "Color / Finish" suffix to Model number, below.

The Grab Bar shall be made of solid brass construction. Grab Bar shall complement Newport Brass Amisa product series. Grab Bar shall be Newport Brass Model 1020-3942/\_\_\_\_\_.