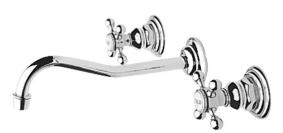

# CHESTERFIELD

3-944

Wall-Mounted Lavatory Trim

#### Solid brass construction

- 9.78" (24.8 cm) spout reach (wall-to-center)
- 1/2" NPT spout inlet fitting
- Rough valve incorporates a brass valve body assembly
- Rough valve incorporates quarter-turn washerless ceramic disc valve cartridges
- Intended for use with Newport Brass rough valve as specified (Required Accessory)
- ADA Compliant
- 1.2 GPM (4.5 LPM) Max

### Product Specification Add "Color / Finish" suffix to Model number, below.

The Wall-Mounted Lavatory Faucet shall be made of solid brass construction. Wall-Mounted Lavatory Faucet shall incorporate cross handles and a 9.78" (24.8 cm) spout (wall-to-center) that incorporates a 1/2" NPT inlet fitting. Rough valve shall incorporate a brass valve body assembly and quarter-turn washerless ceramic disc valve cartridges. Wall-Mounted Lavatory Faucet shall be Newport Brass Model 3-944/\_\_\_\_ and Newport Brass rough valve shall be 1-532U.