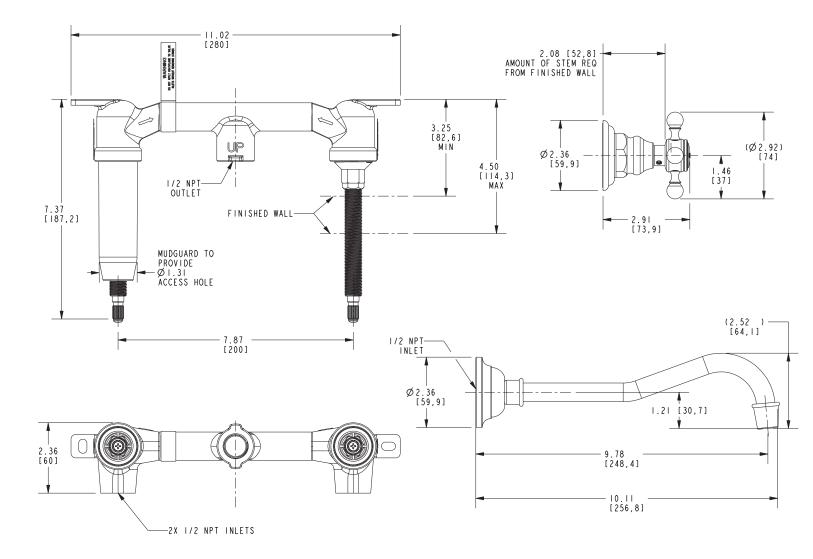

# 3-944

Product dimensions are provided for reference only. For specific product installation guidelines, please reference the installation instructions of the product being installed.