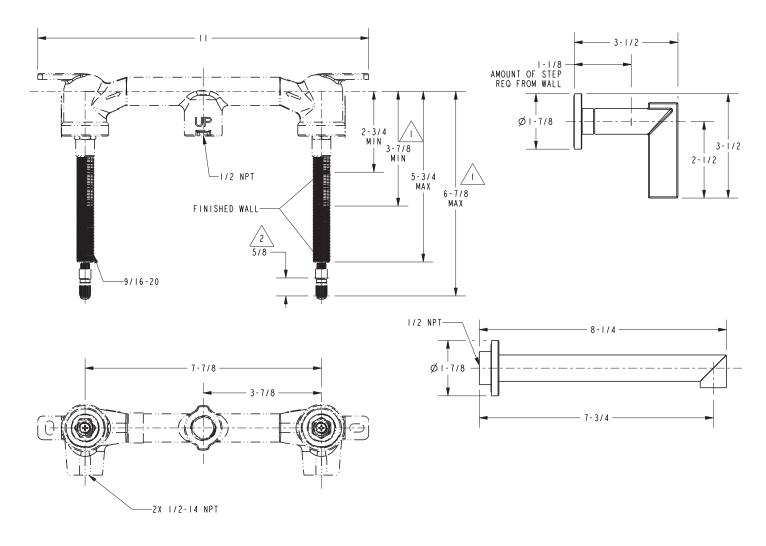

## **PRODUCT DIMENSIONS** (Units are in inches)

CUT STEM AS SHOWN

CUT ALL THREADS 5/8" SHORTER THAN STEM