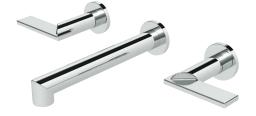

### **Wall-Mounted Lavatory Faucet**

• Solid brass construction

3-2491

- ADA compliant contemporary lever handles
- 7-1/4" (18.4 cm) spout reach (wall-to-center)
- 1/2" NPT spout inlet fitting
- Intended for use with Newport Brass rough valve as specified (Required Accessory)
- Rough valve incorporates a brass valve body assembly
- Rough valve incorporates quarter-turn washerless ceramic disc valve cartridges

## **Product Specification** Add "Color / Finish" suffix to Model number, below.

The Wall-Mounted Lavatory Faucet shall be made of solid brass construction. Wall-Mounted Lavatory Faucet shall incorporate ADA compliant lever handles and a 7-1/4" (18.4 cm) spout (wall-to-center) that incorporates a 1/2" NPT inlet fitting. Rough valve shall incorporate a brass valve body assembly and quarter-turn washerless ceramic disc valve cartridges. Wall-Mounted Lavatory Faucet shall be Newport Brass Model 3-2491/ and Newport Brass rough valve shall be 1-532.