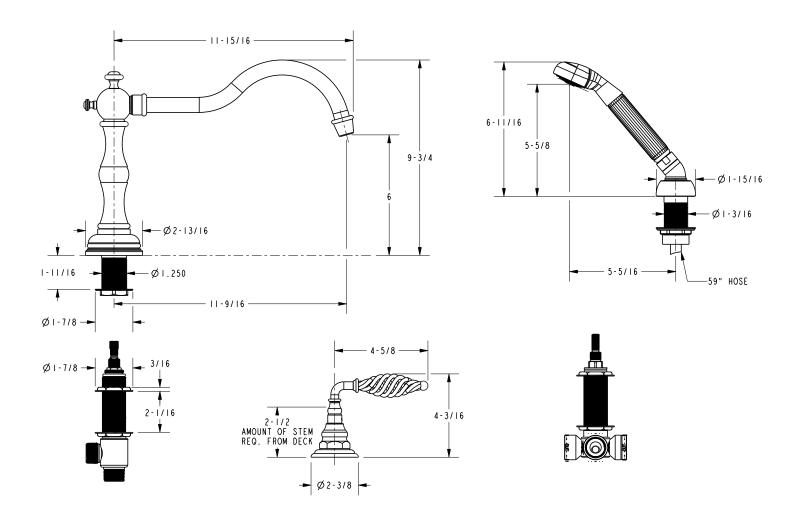

|  |

## Product Specification: Add "Color / Finish" suffix to Tub Deck Trim model number, below.

The Roman Tub with Handshower Deck Trim shall be made of solid brass construction. Roman Tub with Handshower Deck Trim shall incorporate ADA compliant traditional lever handles. Product shall incorporate a 6" (15.2 cm) spout height at outlet and a 11-9/16" (29.4 cm) spout reach (c-c). Rough valve kit shall incorporate brass valve bodies with quarter-turn washerless ceramic disc 3/4" valve cartridges, a quick-connect spout fitting and a diverter valve with hoses as needed for handshower. Roman Tub with Handshower Deck Trim shall be Newport Brass Model 3-2107/\_\_\_\_ and Newport Brass rough valve kit shall be 1-503.

# 3-2107

## **Product Dimensions** (units are in inches)