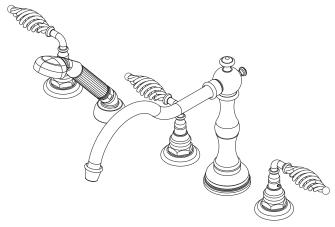

# **FAIRFIELD**

#### **Features**

- · Solid brass construction
- · ADA compliant traditional lever handles
- 6" (15.2 cm) spout height at outlet
- 11-9/16" (29.4 cm) spout reach (c-c)
- Intended for use with Newport Brass rough valve kit (Required

Accessory) which incorporates the following:

- Brass valve bodies and quick-connect spout fitting
- Quarter-turn washerless ceramic disc 3/4" valve cartridges
- Diverter valve and hoses as needed for handshower

## **Codes / Standards Compliance**

Meets or exceeds the following at date of manufacture:

- ASME A112.18.1/CSA B125.1
- IAPMO/cUPC
- IPC
- ADA
- ICC/ANSI A117.1
- All applicable US Federal and State material regulations

#### Roman Tub with Handshower Deck Trim

3-2107







#### **Colors / Finishes**

15: Polished Nickel
15A: Antique Nickel
26: Polished Chrome
10B: Oil Rubbed Bronze

• Other: Refer to the Newport Brass catalog for additional color/finish options.

## **Specified Model**

| Model  | Description                         | Colors / Finishes             |  |  |  |
|--------|-------------------------------------|-------------------------------|--|--|--|
| 3-2107 | Roman Tub with Handshower Deck Trim | ☐ 15 ☐ 15A ☐ 26 ☐ 10B ☐ Other |  |  |  |

| Required Accessory: Trim, above, and Rough Valve Kit, below, must both be specified. |              |               |                                 |                           |               |                                 |                      |                        |                        |  |
|