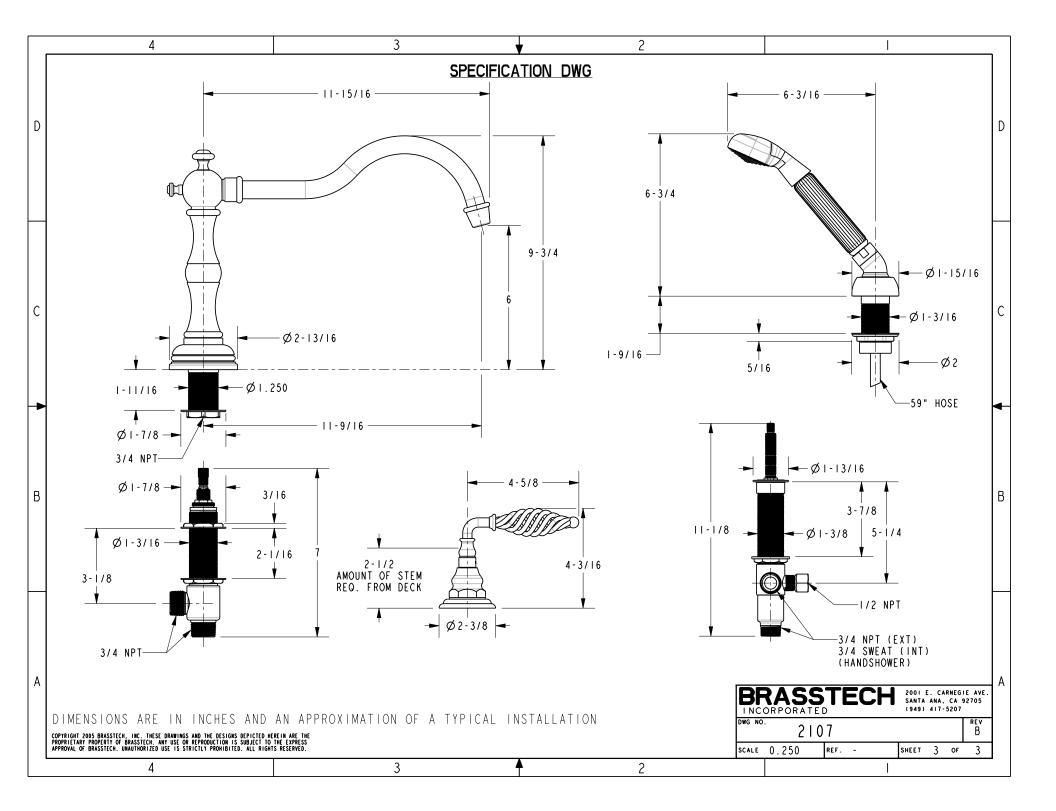

|   | 4                                                                         | 3                                               |                                                            | 2                                                          |                                  |                                |          |
|---|---------------------------------------------------------------------------|-------------------------------------------------|------------------------------------------------------------|------------------------------------------------------------|----------------------------------|--------------------------------|----------|
|   |                                                                           |                                                 |                                                            | BILL OF                                                    | BILL OF MATERIAL (CURRENT LEVEL) |                                |          |
|   |                                                                           |                                                 | 2                                                          | ITEM PT/ASSY                                               | DESCRIPTION                      |                                | QTY.     |
| D |                                                                           | Ô                                               |                                                            |                                                            | TUB 3-VALVE ROUGH<br>NLY, 3-2107 | ASSEMBLY<br>ASSEMBLY           | I<br>I D |
|   |                                                                           | (Op                                             |                                                            | Z 3-2107 IRIM C                                            | MET, 3-2107                      | ASSEMULI                       |          |
|   |                                                                           | 52                                              | Ge                                                         |                                                            |                                  |                                |          |
|   |                                                                           | $- \prod$                                       |                                                            |                                                            |                                  |                                |          |
|   | 7/ <u>A</u>                                                               | $\Theta$                                        | Č Č                                                        |                                                            |                                  |                                |          |
|   |                                                                           |                                                 |                                                            |                                                            |                                  |                                |          |
|   |                                                                           |                                                 |                                                            |                                                            |                                  |                                |          |
|   |                                                                           |                                                 |                                                            |                                                            | <u>s</u>                         |                                |          |
|   |                                                                           |                                                 |                                                            |                                                            | a de la                          | 8°                             |          |
| C |                                                                           |                                                 |                                                            |                                                            | JA H                             |                                | C        |
|   |                                                                           |                                                 |                                                            |                                                            |                                  |                                |          |
|   | A A A A A A A A A A A A A A A A A A A                                     |                                                 |                                                            |                                                            |                                  | ð 🛃                            |          |
|   |                                                                           |                                                 |                                                            |                                                            |                                  |                                |          |
|   |                                                                           |                                                 |                                                            |                                                            |                                  |                                | 、    ◀-  |
|   |                                                                           |                                                 |                                                            |                                                            |                                  |                                |          |
|   |                                                                           |                                                 |                                                            | ) H                                                        |                                  |                                |          |
|   |                                                                           |                                                 |                                                            |                                                            |                                  | Ħ                              |          |
| В |                                                                           |                                                 |                                                            |                                                            |                                  | <u> </u>                       | B        |
|   |                                                                           |                                                 |                                                            | SCALE 0                                                    | . 125                            |                                |          |
|   |                                                                           |                                                 |                                                            |                                                            |                                  |                                |          |
|   | $\mathcal{T}$                                                             |                                                 |                                                            |                                                            |                                  |                                |          |
|   |                                                                           |                                                 |                                                            |                                                            |                                  |                                |          |
|   |                                                                           |                                                 |                                                            |                                                            |                                  |                                |          |
|   |                                                                           |                                                 |                                                            |                                                            |                                  |                                |          |
|   |                                                                           |                                                 |                                                            |                                                            |                                  |                                |          |
| Α |                                                                           |                                                 |                                                            |                                                            |                                  |                                | A        |
|   | COPYRIGHT 2005 BRASSTECH, INC. THESE DRAWINGS AND THE DESIGNS DEPICTED HE | EREIN ARE THE PROPRIETARY PROPERTY OF BRASSTECH | I. ANY USE OR REPRODUCTION IS SUBJECT TO THE EXPRESS APPRO | VAL OF BRASSTECH. UNAUTHORIZED USE IS STRICTLY PROHIBITED. | ALL RIGHTS RESERVED.             |                                |          |
|   | BRASSTECH 2001 E. CARNEG<br>SANTA ANA. CA<br>(1949) 417-5207              |                                                 | DECK WITH DIVERTER                                         | VAL OF BRASSTECH. UNAUTHORIZED USE IS STRICTLY PROHIBITED. |                                  | EO-0966 04/07<br>EO-0903 10/29 |          |
|   | INCORPORATED (949) 417-5207                                               |                                                 |                                                            | SCALE 0.200 REF                                            |                                  | REV DESC DAT                   |          |
|   | 4                                                                         | 3                                               | <b>†</b>                                                   | 2                                                          |                                  |                                |          |