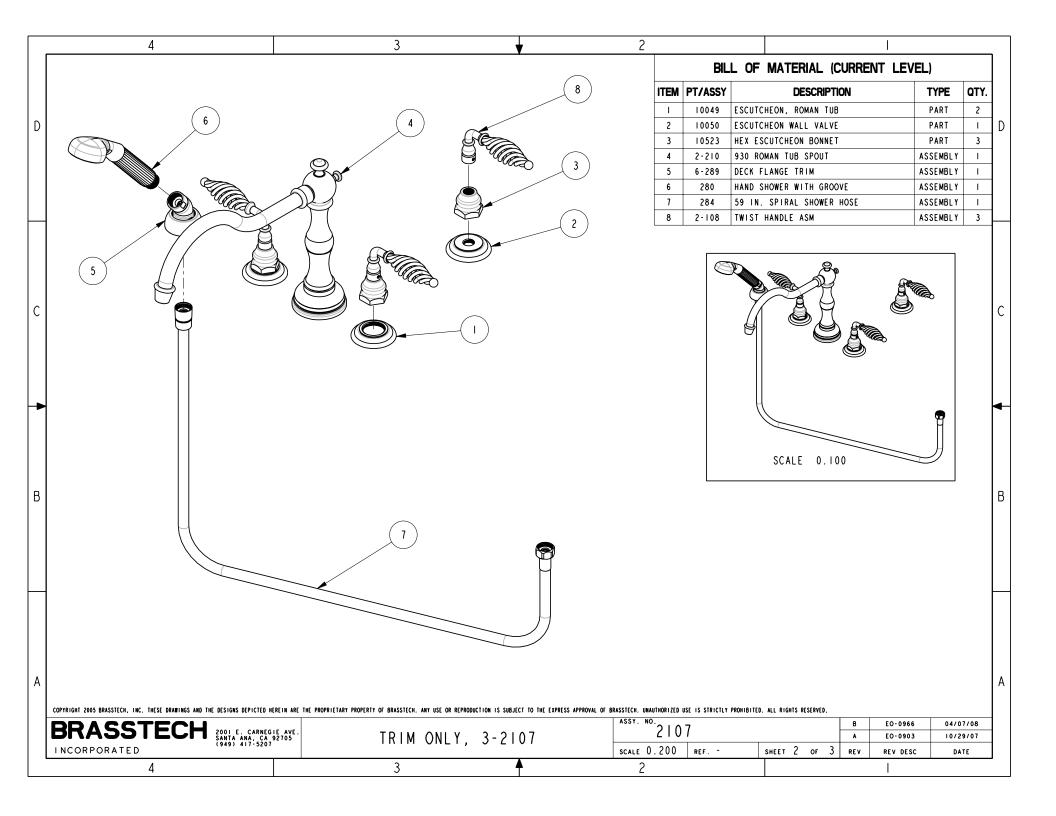

|   | 4                                                                         | 3                                               |                                                            | 2                                                          |                                  |                                |          |
|---|---------------------------------------------------------------------------|-------------------------------------------------|------------------------------------------------------------|------------------------------------------------------------|----------------------------------|--------------------------------|----------|
|   |                                                                           |                                                 |                                                            | BILL OF                                                    | BILL OF MATERIAL (CURRENT LEVEL) |                                |          |
|   |                                                                           |                                                 | 2                                                          | ITEM PT/ASSY                                               | DESCRIPTION                      |                                | QTY.     |
| D |                                                                           | Ô                                               |                                                            |                                                            | TUB 3-VALVE ROUGH<br>NLY, 3-2107 | ASSEMBLY<br>ASSEMBLY           | I<br>I D |
|   |                                                                           | (Op                                             |                                                            | Z 3-2107 IRIM C                                            | MET, 3-2107                      | ASSEMULI                       |          |
|   |                                                                           | 52                                              | Ge                                                         |                                                            |                                  |                                |          |
|   |                                                                           | $- \prod$                                       |                                                            |                                                            |                                  |                                |          |
|   | 7/ <u>A</u>                                                               | $\Theta$                                        | Č Č                                                        |                                                            |                                  |                                |          |
|   |                                                                           |                                                 |                                                            |                                                            |                                  |                                |          |
|   |                                                                           |                                                 |                                                            |                                                            |                                  |                                |          |
|   |                                                                           |                                                 |                                                            |                                                            | <u>s</u>                         |                                |          |
|   |                                                                           |                                                 |                                                            |                                                            | a de la                          | 8°                             |          |
| C |                                                                           |                                                 |                                                            |                                                            | JA H                             |                                | C        |
|   |                                                                           |                                                 |                                                            |                                                            |                                  |                                |          |
|   | A A A A A A A A A A A A A A A A A A A                                     |                                                 |                                                            |                                                            |                                  | ð 🛃                            |          |
|   |                                                                           |                                                 |                                                            |                                                            |                                  |                                |          |
|   |                                                                           |                                                 |                                                            |                                                            |                                  |                                | 、    ◀-  |
|   |                                                                           |                                                 |                                                            |                                                            |                                  |                                |          |
|   |                                                                           |                                                 |                                                            | ) H                                                        |                                  |                                |          |
|   |                                                                           |                                                 |                                                            |                                                            |                                  | Ħ                              |          |
| В |                                                                           |                                                 |                                                            |                                                            |                                  | <u> </u>                       | B        |
|   |                                                                           |                                                 |                                                            | SCALE 0                                                    | . 125                            |                                |          |
|   |                                                                           |                                                 |                                                            |                                                            |                                  |                                |          |
|   | $\mathcal{T}$                                                             |                                                 |                                                            |                                                            |                                  |                                |          |
|   |                                                                           |                                                 |                                                            |                                                            |                                  |                                |          |
|   |                                                                           |                                                 |                                                            |                                                            |                                  |                                |          |
|   |                                                                           |                                                 |                                                            |                                                            |                                  |                                |          |
|   |                                                                           |                                                 |                                                            |                                                            |                                  |                                |          |
| Α |                                                                           |                                                 |                                                            |                                                            |                                  |                                | A        |
|   | COPYRIGHT 2005 BRASSTECH, INC. THESE DRAWINGS AND THE DESIGNS DEPICTED HE | EREIN ARE THE PROPRIETARY PROPERTY OF BRASSTECH | I. ANY USE OR REPRODUCTION IS SUBJECT TO THE EXPRESS APPRO | VAL OF BRASSTECH. UNAUTHORIZED USE IS STRICTLY PROHIBITED. | ALL RIGHTS RESERVED.             |                                |          |
|   | BRASSTECH 2001 E. CARNEG<br>SANTA ANA. CA<br>(1949) 417-5207              |                                                 | DECK WITH DIVERTER                                         | VAL OF BRASSTECH. UNAUTHORIZED USE IS STRICTLY PROHIBITED. |                                  | EO-0966 04/07<br>EO-0903 10/29 |          |
|   | INCORPORATED (949) 417-5207                                               |                                                 |                                                            | SCALE 0.200 REF                                            |                                  | REV DESC DAT                   |          |
|   | 4                                                                         | 3                                               | <b>†</b>                                                   | 2                                                          |                                  |                                |          |