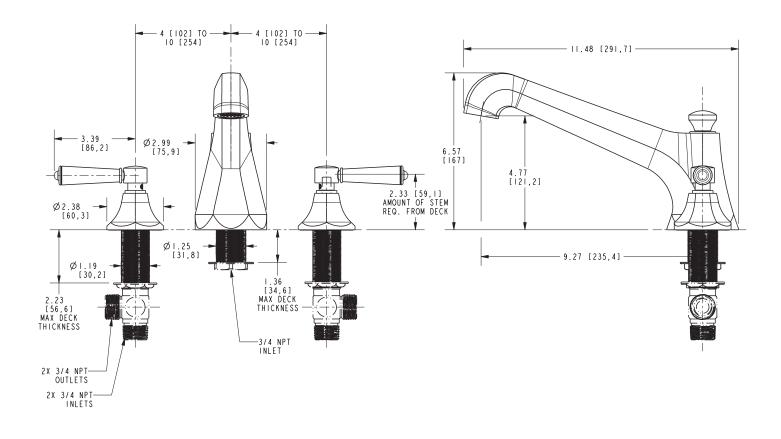

### Features

- Solid brass construction
- 4.77" (12.1 cm) spout height at outlet
- 9.27" (23.5 cm) spout reach (c-c)
- Intended for use with Newport Brass rough valve kit (Required Accessory) which incorporates the following:
  - Brass valve bodies and quick-connect spout fitting
  - Quarter-turn washerless ceramic disc 3/4" valve cartridges
- ADA Compliant

#### Product Specification Add "Color / Finish" suffix to Model number, below.

The Roman The Roman Tub Deck Trim shall be made of solid brass construction. Roman Tub Deck Trim shall incorporate lever handles. Product shall incorporate a 4.77" (12.1 cm) spout height at outlet and a 9.27" (23.5 cm) spout reach (c-c). Rough valve kit shall incorporate brass valve bodies with quarter-turn washerless ceramic disc 3/4" valve cartridges and a quick-connect spout fitting. Roman Tub Deck Trim shall be Newport Brass Model 3-1206/\_\_\_\_\_ and Newport Brass rough valve kit shall be 1-502.

#### **PRODUCT DIMENSIONS** (Units are in inches)