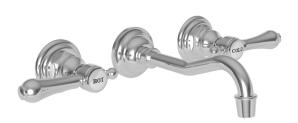

## **CHESTERFIELD**

#### **Features**

- Solid brass construction
- 7.25" (18.4 cm) spout reach (wall-to-center)
- 1/2" NPT spout inlet fitting
- Rough valve incorporates a brass valve body assembly
- Rough valve incorporates quarter-turn washerless ceramic disc valve cartridges
- Intended for use with Newport Brass rough valve as specified (Required Accessory)
- ADA Compliant
- 1.2 GPM (4.5 LPM) Max

## **Wall-Mounted Lavatory Trim**

3-1031

| Specified Model |                       |                     |  |
|-----------------|-----------------------|---------------------|--|
| Model           | Description           | Colors   Finishes   |  |
| 3-1031          | Wall-Mounted Tub Trim | 10B 15 15S 26 Other |  |

## Product Specification Add "Color / Finish" suffix to Model number, below.

The Wall-Mounted Lavatory Faucet shall be made of solid brass construction. Wall-Mounted Lavatory Faucet shall incorporate lever handles and a 7.25" (18.4 cm) spout (wall-to-center) that incorporates a 1/2" NPT inlet fitting. Rough valve shall incorporate a brass valve body assembly and quarter-turn washerless ceramic disc valve cartridges. Wall-Mounted Lavatory Faucet shall be Newport Brass Model 3-1031/\_\_\_\_ and Newport Brass rough valve shall be 1-532U.