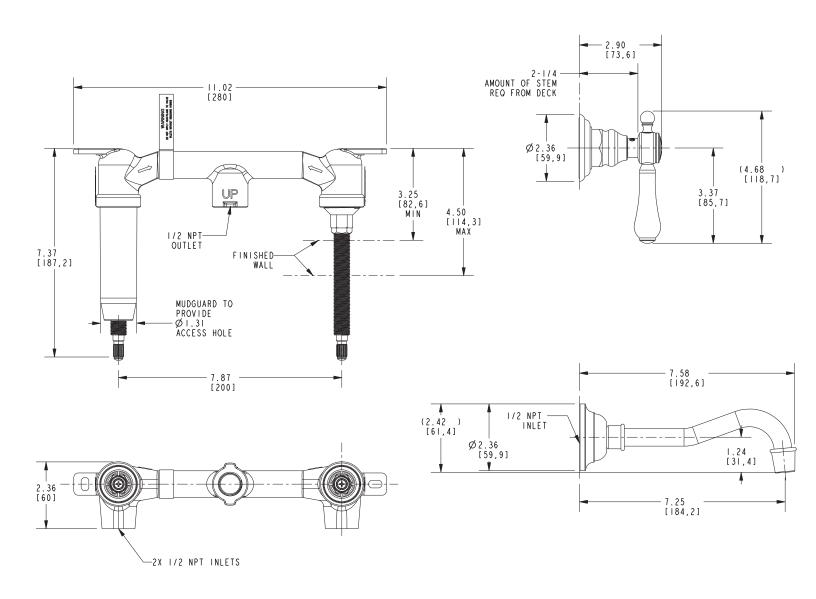

# 3-1031

Product dimensions are provided for reference only. For specific product installation guidelines, please reference the installation instructions of the product being installed.