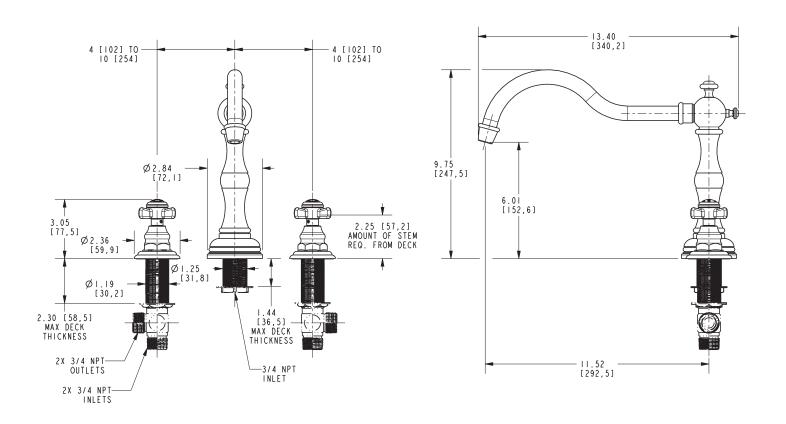

#### **Features**

- Solid brass construction
- 6.01" (15.3 cm) spout height at outlet
- 11.52" (29.3 cm) spout reach (c-c)
- Intended for use with Newport Brass rough valve kit (Required Accessory) which incorporates the following:
  - Brass valve bodies and quick-connect spout fitting
  - Quarter-turn washerless ceramic disc 3/4" valve cartridges
- ADA Compliant

## Product Specification Add "Color / Finish" suffix to Model number, below.

The Roman Tub Deck Trim shall be made of solid brass construction. Roman Tub with Handshower Deck Trim shall incorporate cross handles. Product shall incorporate a 6.01" (15.3 cm) spout height at outlet and a 11.52" (29.3 cm) spout reach (c-c). Rough valve kit shall incorporate brass valve bodies with quarter-turn washerless ceramic disc 3/4" valve cartridges and a quick-connect spout fitting. Roman Tub Deck Trim shall be Newport Brass Model 3-1006/\_\_\_\_ and Newport Brass rough valve kit shall be 1-502.

### **PRODUCT DIMENSIONS** (Units are in inches)