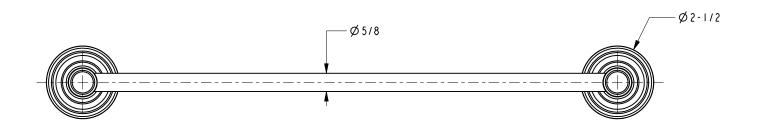

|                               |  |
|                 |               |                               |  |
|                 |               |                               |  |
|                 |               |                               |  |

| Product Specification: | Add "Length Indicator and Color / Finish" suffix to Model number, below |
|------------------------|-------------------------------------------------------------------------|
|------------------------|-------------------------------------------------------------------------|

The Towel Bar shall be made of solid brass construction. Towel Bar shall complement Newport Brass Bevelle product series. Towel Bar shall be Newport Brass Model  $29-0_{-/--}$ .

# 29-01

### **Product Dimensions** (units are in inches)