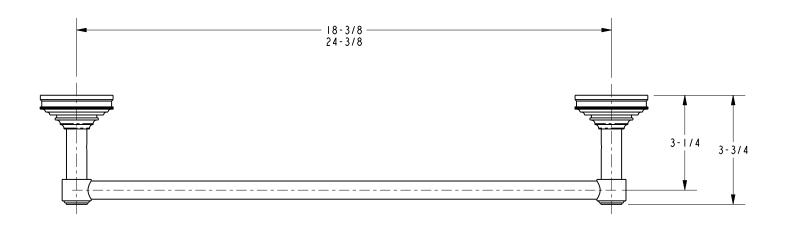

### **Product Dimensions** (units are in inches)

#### **Colors / Finishes**

15: Polished Nickel
15S: Satin Nickel
26: Polished Chrome
ORB: Oil Rubbed Bronze

• Other: Refer to the Newport Brass catalog for additional color/finish options.

| Specified Model |               |                               |  |
|-----------------|---------------|-------------------------------|--|
| Model           | Description   | Colors   Finishes             |  |
| 29-01           | 18" Towel Bar | ☐ 15 ☐ 15S ☐ 26 ☐ 10B ☐ Other |  |
| 29-02           | 24" Towel Bar | ☐ 15 ☐ 15S ☐ 26 ☐ 10B ☐ Other |  |
|                 |               |                               |  |
|                 |               |                               |  |
|                 |               |                               |  |
|                 |               |                               |  |