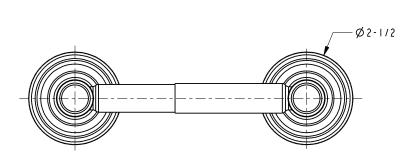

nish options.

| Specified Model |                      |                               |
|-----------------|----------------------|-------------------------------|
| Model           | Description          | Colors   Finishes             |
| 29-28           | Toilet Tissue Holder | ☐ 15 ☐ 15S ☐ 26 ☐ 10B ☐ Other |
|                 |                      |                               |

### Product Specification: Add "Color / Finish" Suffix to Model Number Below.

The Toilet Tissue Holder shall be made of solid brass construction and incorporate a double-post, spring-loaded roller design. Toilet Tissue Holder shall complement Newport Brass Bevelle product series. Toilet Tissue Holder shall be Newport Brass Model 29-28/\_\_\_\_.

# 29-28

## **Product Dimensions** (units are in inches)