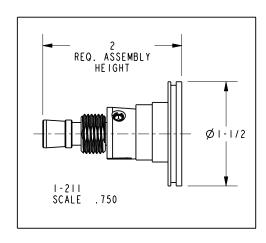

sh options.

| Specified Model |                      |                               |
|-----------------|----------------------|-------------------------------|
| Model           | Description          | Colors   Finishes             |
| 29-28           | Toilet Tissue Holder | ☐ 15 ☐ 15S ☐ 26 ☐ 10B ☐ Other |
|                 |                      |                               |

### Product Specification: Add "Color / Finish" Suffix to Model Number Below.

The Toilet Tissue Holder shall be made of solid brass construction and incorporate a double-post, spring-loaded roller design. Toilet Tissue Holder shall complement Newport Brass Bevelle product series. Toilet Tissue Holder shall be Newport Brass Model 29-28/\_\_\_\_.

# 29-28

## **Product Dimensions** (units are in inches)