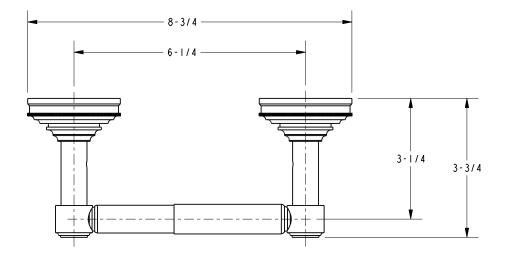

finish options.

| Specified Model |                      |                               |
|-----------------|----------------------|-------------------------------|
| Model           | Description          | Colors   Finishes             |
| 29-28           | Toilet Tissue Holder | ☐ 15 ☐ 15S ☐ 26 ☐ 10B ☐ Other |
|                 |                      |                               |

### Product Specification: Add "Color / Finish" Suffix to Model Number Below.

The Toilet Tissue Holder shall be made of solid brass construction and incorporate a double-post, spring-loaded roller design. Toilet Tissue Holder shall complement Newport Brass Bevelle product series. Toilet Tissue Holder shall be Newport Brass Model 29-28/\_\_\_\_.

# 29-28

## **Product Dimensions** (units are in inches)