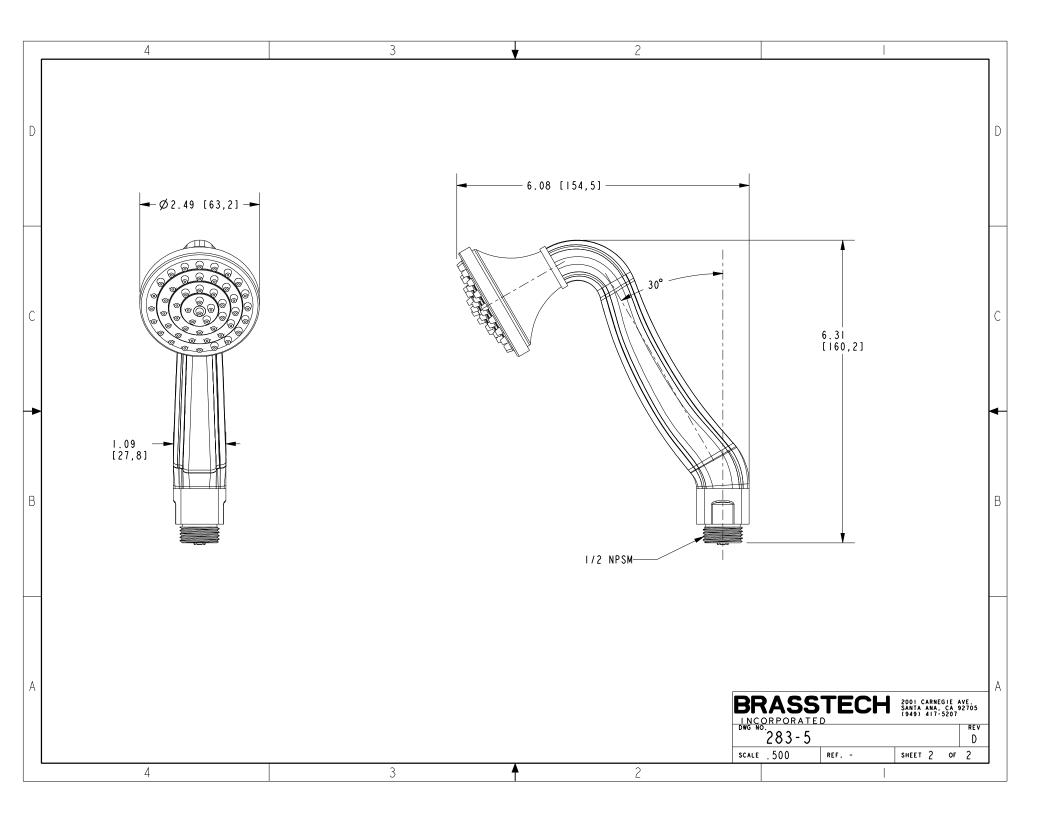

|    | 4                                                   |                                                                                                                                                                            | 3                 | ¥         |                    | 2                                |                         |              |                       |             |                         |
|----|-----------------------------------------------------|----------------------------------------------------------------------------------------------------------------------------------------------------------------------------|-------------------|-----------|--------------------|----------------------------------|-------------------------|--------------|-----------------------|-------------|-------------------------|
|    | NOTES:                                              |                                                                                                                                                                            |                   |           |                    | BILL OF MATERIAL (CURRENT LEVEL) |                         |              |                       |             |                         |
|    | I. TO INSPECT ASSEMBLY, FOLLO                       | OW FIRST ARTICLE AND IN                                                                                                                                                    | PROCESS INSPECTIO | ON SHEET. |                    | ľ                                | TEM PT/AS               | SY           | DESCRIPTION           | TYPE        | QTY.                    |
|    | _                                                   |                                                                                                                                                                            |                   |           |                    |                                  | I 8075                  | 2 HANDS      | HOWER BODY            | PART        | I                       |
|    | 2 APPLY ADHESIVE LOCTITE                            | 680.                                                                                                                                                                       |                   |           |                    |                                  | 2 8001                  | 5 HANDS      | HOWER SHELL           | PART        | I                       |
|    |                                                     |                                                                                                                                                                            |                   |           |                    |                                  | 3 9138                  |              | IG, #2-034, EPDM, 65  |             | I                       |
|    |                                                     |                                                                                                                                                                            |                   |           |                    |                                  | 4 8075                  |              |                       | PART        | 1                       |
|    |                                                     |                                                                                                                                                                            |                   |           |                    |                                  | 5 8-05                  |              | PLATE / JET ASM       | ASSEMBL     |                         |
|    |                                                     |                                                                                                                                                                            | $\bigvee$         |           |                    | _                                | 6 5-05                  |              | VALVE, NEOPERL DWI    |             | 2                       |
|    |                                                     |                                                                                                                                                                            |                   |           |                    |                                  | 7 1283                  | Z FLOW       | REGULATOR, I.8 GPM    | MAX PART    |                         |
| C  | 3                                                   |                                                                                                                                                                            |                   |           |                    |                                  |                         |              |                       |             |                         |
| 3  |                                                     |                                                                                                                                                                            |                   |           | 6                  |                                  |                         | SCAL         | E .400                |             |                         |
|    |                                                     |                                                                                                                                                                            | TESTING -         |           | · (                |                                  | CIMALS ANG              | s <b>B</b> I | RASSTE                |             | E AVE.<br>A 92705<br>D7 |
|    | D EN-4300k 11/05/20 R.S.                            |                                                                                                                                                                            | ASSEMBLY -        | -         | -                  |                                  | .1 [2,5] ±<br>.06 [1,5] | "   I N      | CORPORATED            |             |                         |
|    | e En 3410 01702/10 0.0.                             |                                                                                                                                                                            | PLATING -         | · ·       | ·                  | X.XXX DENOT                      | TES CRITICAL            | DIMS.        | HANDSPRA              | AY ASSEMBLY |                         |
| _  | - B EN-3115 08/16/16 J.M.<br>- A EN-1878 09/16/11 - | COPYRIGHT 2005 BRASSTECH, INC.<br>THESE DRAWINGS AND THE DESIGNS<br>DEPICTED HEREIN ARE THE PROPRIETARY                                                                    | POLISHING -       | NEXT ASSY | USED ON            | DRAWN                            | ARE CRITICAL            |              |                       |             |                         |
| H  | - A EN-1878 09/16/11 -                              | DEFICUED REACT ARE THE, ANY USE<br>OR REPRODUCTION IS SUBJECT TO<br>THE EXPRESS APPROVAL OF BRASSTECH.<br>UMAUTHORIZED USE IS STRICTLY<br>PROHIBITED. ALL RIGHTS RESERVED. | MACHINING -       |           |                    | CHECKED                          | C.G. 01/0               |              | <sup>**°.</sup> 283-5 |             | RE V<br>D               |
|    | NE REV DESCRIPTION DATE APPROVED                    | UNAUTHORIZED USE IS STRICTLY<br>PROHIBITED. ALL RIGHTS RESERVED.                                                                                                           | TOOLING FIXTURE # |           | RS AND SHARP EDGES | APPROVED                         |                         |              | .E. 500 REF.          | - SHEET     | DF 2                    |
| 70 |                                                     |                                                                                                                                                                            |                   |           |                    |                                  |                         |              |                       |             | ) / /                   |