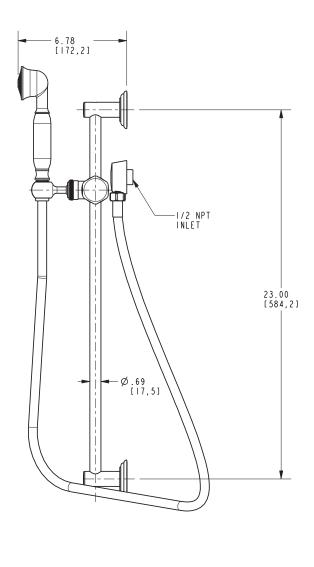

# 281D

Product Dimensions are provided for reference only. For specific product installation guidelines, please reference the Installation Instructions of the product being installed.