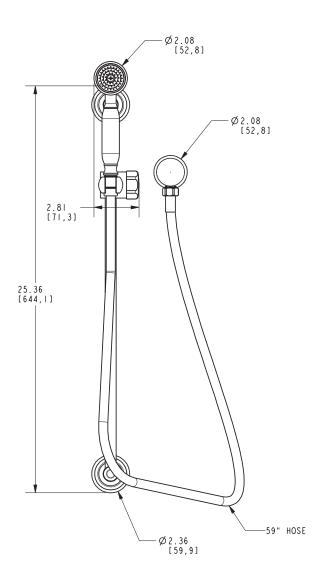

# 281D

Product Dimensions are provided for reference only. For specific product installation guidelines, please reference the Installation Instructions of the product being installed.