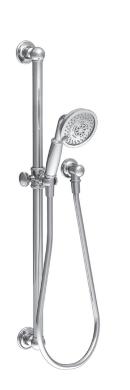

# **NEWPORT BATH**

280L

Handshower with Slidebar Set

#### **Features**

- Solid brass construction
- Contemporary styling
- Multi-function engine with 3 spray modes
- Rubber nozzles facilitate easy cleaning
- 1/2" NPT inlet elbow fitting
- 4" (10.2 cm) showerhead diameter
- 1.8 GPM (6.8 LPM) Max