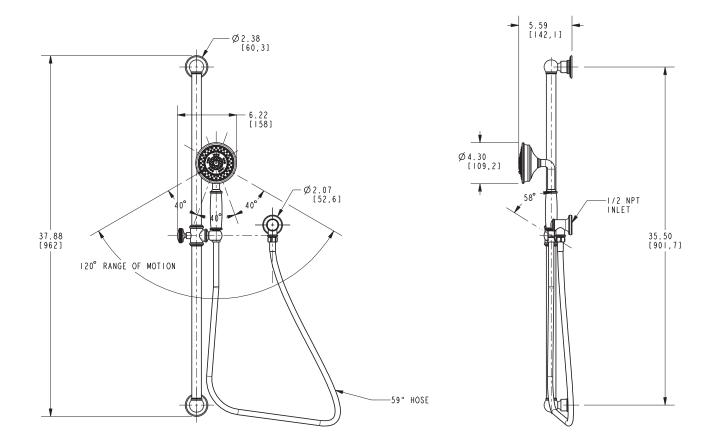

# 280L

Product Dimensions are provided for reference only. For specific product installation guidelines, please reference the Installation Instructions of the product being installed.