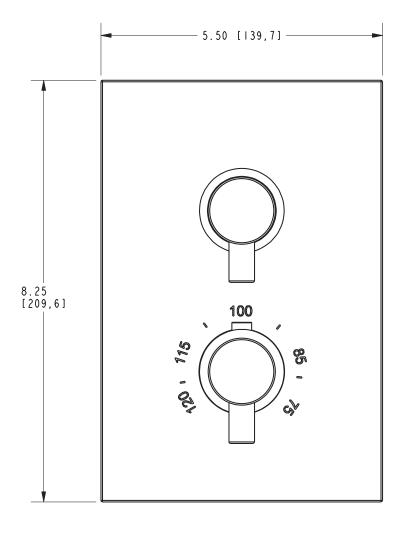

|  |

### **Product Specification**: Add size designator and "Color / Finish" suffix to Model number, below.

The Thermostatic Shower System Trim shall be made of solid brass construction. Thermostatic Shower System Trim shall include a faceplate, diverter, and temperature-adjust handles. Shower System Control Valve Trim(s) (Escutcheon/Handles) shall be ADA compliant when used with specified Shower System Control Valve(s). Thermostatic Shower System Trim shall be Newport Brass Model 3-1503TS/\_\_\_\_ and Thermostatic Shower System Valve shall be Newport Brass Model 1-74\_\_. [Optional Extension Kit for 1/2" Thermostatic Shower System Valve Trim shall be Newport Brass Model 20-146/ \_\_\_].

# 3-1503TS

# **PRODUCT DIMENSIONS** (Units are in inches)