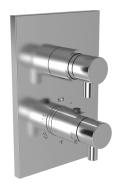

### **Thermostatic Shower System Trim**

- Solid brass construction
- Temperature-adjust handle for thermostatic valve
- Lever handle assembly for control valve
- Intergrated volume control diverter for directed, variable water flow
- Maximum temperature override button
- Intended for use with Newport Brass Luxtherm<sup>®</sup> 1/2"rough valve(s) as specified (Required Accessory)
- ADA Compliant

3-1503TS