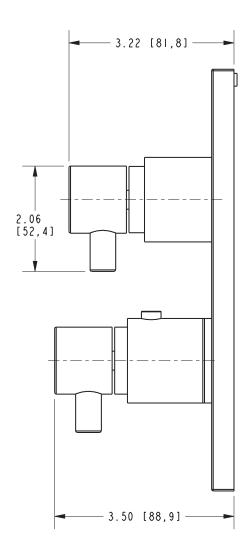

|  |

### **Product Specification**: Add size designator and "Color / Finish" suffix to Model number, below.

The Thermostatic Shower System Trim shall be made of solid brass construction. Thermostatic Shower System Trim shall include a faceplate, diverter, and temperature-adjust handles. Shower System Control Valve Trim(s) (Escutcheon/Handles) shall be ADA compliant when used with specified Shower System Control Valve(s). Thermostatic Shower System Trim shall be Newport Brass Model 3-1503TS/\_\_\_\_ and Thermostatic Shower System Valve shall be Newport Brass Model 1-74\_\_. [Optional Extension Kit for 1/2" Thermostatic Shower System Valve Trim shall be Newport Brass Model 20-146/ \_\_\_].

# 3-1503TS

# **PRODUCT DIMENSIONS** (Units are in inches)