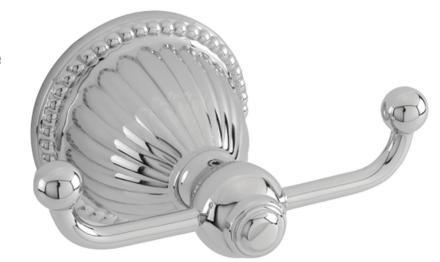

# **ALEXANDRIA**

# Double Robe Hook

22-13

#### **Features**

- Solid brass construction
- Complements Alexandria product series

### Product Specification: Add size designator and "Color / Finish" suffix to Model number, below.

The Double Robe Hook shall be made of solid brass construction. Double Robe Hook shall complement Newport Brass Alexandria product series. Double Robe Hook shall be Newport Brass Model 22-13/\_\_\_\_.