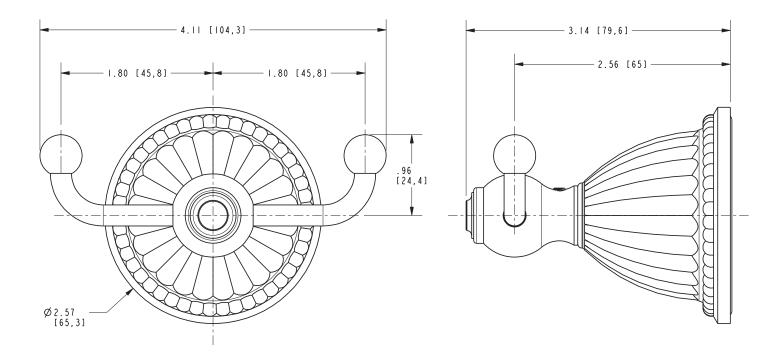

### **PRODUCT DIMENSIONS** (Units are in inches)

Product Dimensions are provided for reference only. For specific product installation guidelines, please reference the Installation Instructions of the product being installed.