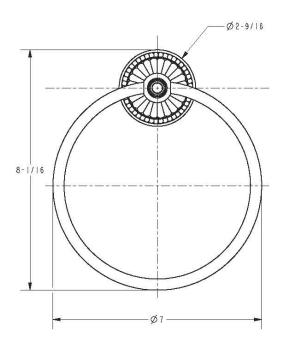

15S: Satin Nickel - PVD
26: Polished Chrome

• Other: Refer to the Newport Brass catalog for additional color/finish options.



| Specified Model |             |                               |
|-----------------|-------------|-------------------------------|
| Model           | Description | Colors   Finishes             |
| 22-09           | Towel Ring  | ☐ 10B ☐ 15 ☐ 15S ☐ 26 ☐ Other |

#### Product Specification: Add "Color / Finish" suffix to Model number, below.

The Towel Ring shall be made of solid brass construction and incorporate a single-post, horizontal pivot design with hanging, closed ring. Towel Ring shall complement Newport Brass Alexandria product series. Towel Ring shall be Newport Brass Model 22-09/\_\_\_\_.

# 22-09

### **PRODUCT DIMENSIONS** (Units are in inches)