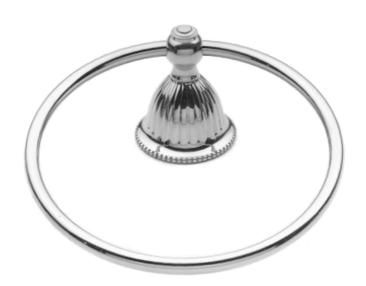

#### **Features**

- Solid brass construction
- Single-post, horizontal pivot design with hanging, closed ring
- Complements Alexandria product series

**Towel Ring** 

22-09

#### Product Specification: Add "Color / Finish" suffix to Model number, below.

The Towel Ring shall be made of solid brass construction and incorporate a single-post, horizontal pivot design with hanging, closed ring. Towel Ring shall complement Newport Brass Alexandria product series. Towel Ring shall be Newport Brass Model 22-09/\_\_\_\_.