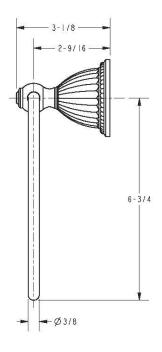

5S: Satin Nickel - PVD
26: Polished Chrome

• Other: Refer to the Newport Brass catalog for additional color/finish options.



| Specified Model |             |                               |
|-----------------|-------------|-------------------------------|
| Model           | Description | Colors   Finishes             |
| 22-09           | Towel Ring  | ☐ 10B ☐ 15 ☐ 15S ☐ 26 ☐ Other |

#### Product Specification: Add "Color / Finish" suffix to Model number, below.

The Towel Ring shall be made of solid brass construction and incorporate a single-post, horizontal pivot design with hanging, closed ring. Towel Ring shall complement Newport Brass Alexandria product series. Towel Ring shall be Newport Brass Model 22-09/\_\_\_\_.

# 22-09

### **PRODUCT DIMENSIONS** (Units are in inches)