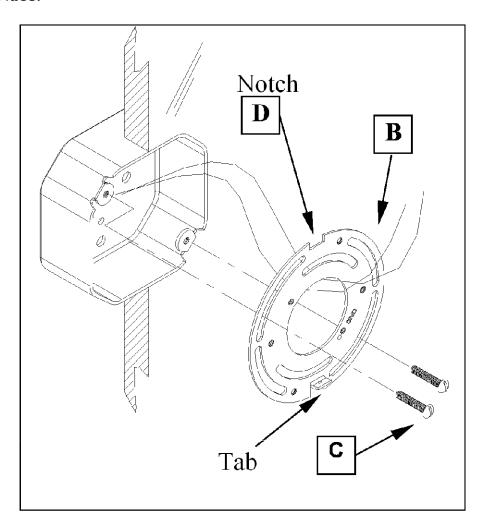

### I Preparing Wall Outlet

- A. Check fit the light fixture base over outlet box to ensure cutout in wall will be covered completely after installation.
- B. Pull live, neutral and ground wires out of electrical outlet box and through the center of mount plate.
- C. Thread mounting screws through mount plate and attach to outlet box.
- D. Be sure mount plate is straight with notch located at the top, tab at the bottom and flush with wall surface.