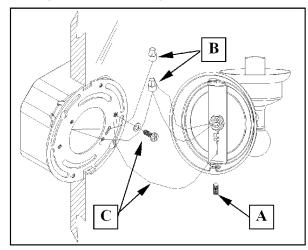

### **2** Wire Light Fixture to Outlet

#### Support Fixture during wiring process.

- A. First attach setscrew into fixture base.
- B. Strip, clean and twist together black fixture wire with live outlet wire. Next, strip, clean and twist together white fixture wire with neutral outlet wire. Use wire nuts to secure connections and cover all exposed wires.
- C. Connect fixture/outlet ground wire(s) to mount plate using washer and ground screw.