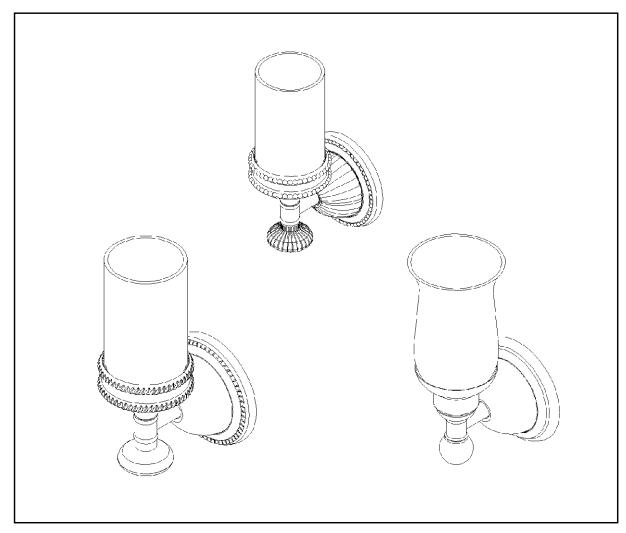

## INDOOR WALL-MOUNT LIGHT FIXTURE INSTALLATION INSTRUCTIONS

MODEL No: 12-51 & 52, 15-51 & 52, 22-51 & 52

(Note: -52, double series, not shown but typical installation)

Congratulations on the purchase of this Newport Brass product, an excellent choice that will give you years of quality service and enhance the look and style of your home.

# WALL MOUNT ONLY SHADE UP INSTALLATION ONLY