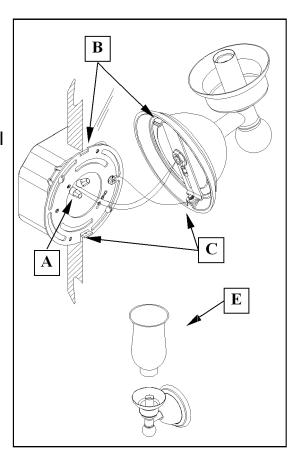

## **3** Mount Light Fixture to Wall

#### Remove bulbs and shut off power prior to step 3.

- A. Tuck wires back into the electrical outlet box behind wall mount plate.
- B. Rotate fixture slightly to locate the strap hook into wall plate notch, located at the top.
- C. Continue rotating down to locate setscrew slot into wall plate tab, located at the bottom.
- D. Tighten setscrew to firmly secure fixture into place.
- E. After completing wall mount installation, install bulb(s), (Max. 60 watt, Type B, Candelabra Base Bulb not included).
- F. Install shade(s), Turn on power.