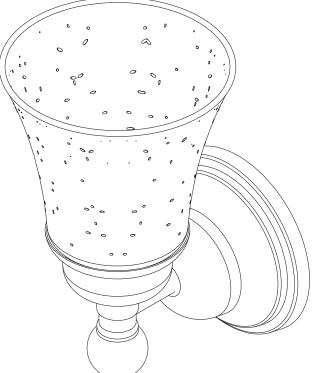

#### **Specified Model**

| Model   | Description                                            | Colors   Finishes     |       |
|---------|--------------------------------------------------------|-----------------------|-------|
| 21-51FF | Single Light, Flared Seeded Clear Glass (depicted)     | □ 15 □ 15S □ 26 □ 10B | Other |
| 21-51FG | Single Light, Flared Seeded Etched Glass               | □ 15 □ 15S □ 26 □ 10B | Other |
| 21-51FE | Single Light, Flared Seeded Waterline Glass            | □ 15 □ 15S □ 26 □ 10B | Other |
| FF      | Replacement Glass Shade, Flared Seeded Clear Glass     |                       |       |
| FG      | Replacement Glass Shade, Flared Seeded Etched Glass    |                       |       |
| FE      | Replacement Glass Shade, Flared Seeded Waterline Glass |                       |       |

#### Product Specification: Add glass type designator and "Color / Finish" suffix to Model number, below.

The Single Light shall incorporate solid brass construction and a flared seeded (clear or etched or waterline) glass shade. Single Light shall complement Newport Brass Annabella product series. Single Light shall be Newport Brass Model 21-51F\_\_\_\_\_.