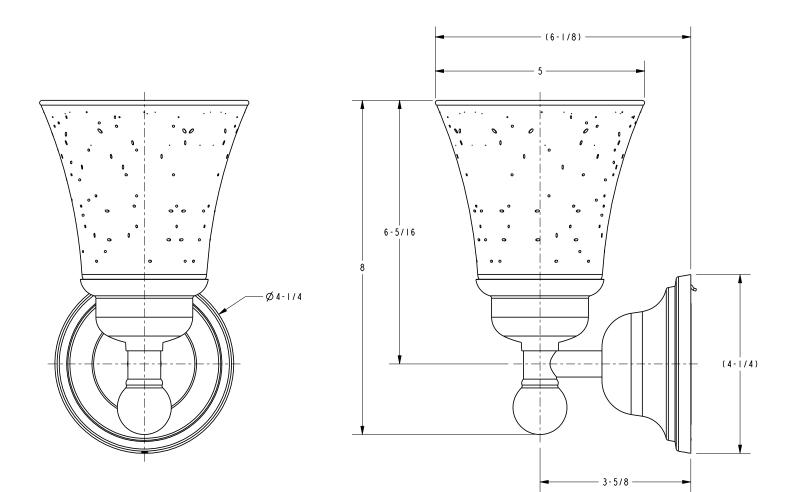

### Product Dimensions (units are in inches)

page 2 of 2 spec\_21-51FF

Annabella Single Light

21-51FF

t: 949.417.5207 | www.newportbrass.com ©2012 Brasstech, Inc.