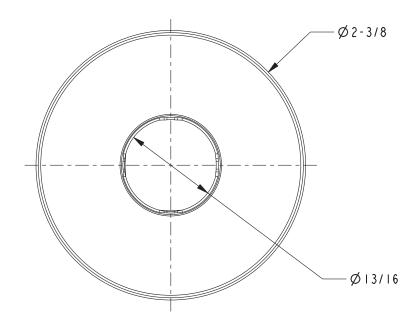

## **Product Specification**: Add size designator and "Color / Finish" suffix to Model number, below.

The Shower Arm Flange shall be made of solid brass construction. The Shower Arm Flange shall cover a 2-3/8" diameter at the wall and retain a sure-grip style interface with the shower arm. Shower Arm Flange shall be Newport Brass Model 206/\_\_\_and Shower Arm shall be Newport Brass Model 2\_\_\_\_\_/\_\_\_.

# **PRODUCT DIMENSIONS** (Units are in inches)