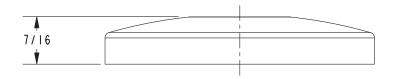

5<br>26 15S<br>Other       | 10B 15<br>26 15S<br>Other                  |  |  |
| Image               |                           |                           |                           |                              |                              |                                 |                                            |  |  |

## **Product Specification**: Add size designator and "Color / Finish" suffix to Model number, below.

The Shower Arm Flange shall be made of solid brass construction. The Shower Arm Flange shall cover a 2-3/8" diameter at the wall and retain a sure-grip style interface with the shower arm. Shower Arm Flange shall be Newport Brass Model 206/\_\_\_and Shower Arm shall be Newport Brass Model 2\_\_\_\_\_/\_\_\_.

# **PRODUCT DIMENSIONS** (Units are in inches)