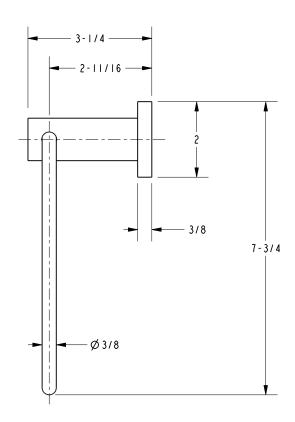

e
10B: Oil Rubbed Bronze

• Other: Refer to the Newport Brass catalog for additional color/finish options.



| Specified Model |             |                               |
|-----------------|-------------|-------------------------------|
| Model           | Description | Colors   Finishes             |
| 19-09           | Towel Ring  | ☐ 15 ☐ 15S ☐ 26 ☐ 10B ☐ Other |

### Product Specification: Add "Length Indicator and Color / Finish" suffix to Model number, below.

The Towel Ring shall be made of solid brass construction and incorporate a single-post, horizontal pivot design with hanging, closed ring. Towel Ring shall complement Newport Brass Cube 2 product series. Towel Ring shall be Newport Brass Model 19-09/\_\_\_\_.

# **19-09**

# **Product Dimensions** (units are in inches)