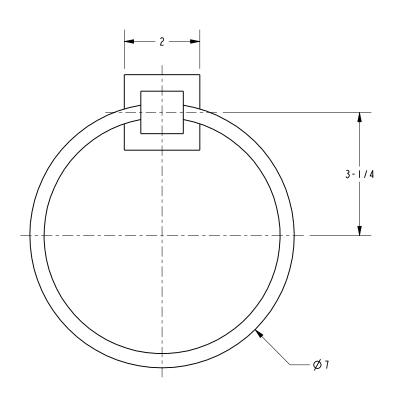

ome
10B: Oil Rubbed Bronze

• Other: Refer to the Newport Brass catalog for additional color/finish options.



| Specified Model |             |                               |
|-----------------|-------------|-------------------------------|
| Model           | Description | Colors   Finishes             |
| 19-09           | Towel Ring  | ☐ 15 ☐ 15S ☐ 26 ☐ 10B ☐ Other |

### Product Specification: Add "Length Indicator and Color / Finish" suffix to Model number, below.

The Towel Ring shall be made of solid brass construction and incorporate a single-post, horizontal pivot design with hanging, closed ring. Towel Ring shall complement Newport Brass Cube 2 product series. Towel Ring shall be Newport Brass Model 19-09/\_\_\_\_.

# **19-09**

# **Product Dimensions** (units are in inches)