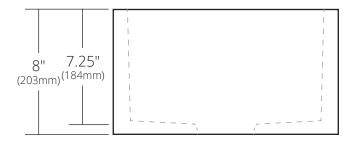

### **PRODUCT DETAILS**

- 15" x 15" x 8" OD (381mm x 381mm x 203mm)
- 13" x 13" x 7.25" ID (330mm x 330mm x 184mm)
- 3.5" (89mm) drain opening
- Handcrafted from sustainable NativeStone®
- · Sealed with impermeable nano sealer

TOP VIEW

FRONT VIEW