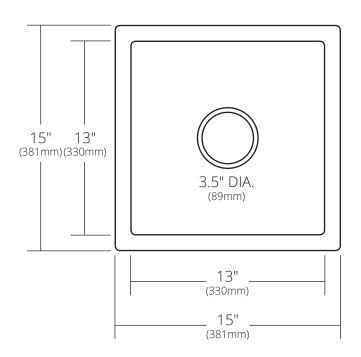

### **PRODUCT DETAILS**

- 15" x 15" x 8" OD (381mm x 381mm x 203mm)
- 13" x 13" x 7.25" ID (330mm x 330mm x 184mm)
- 3.5" (89mm) drain opening
- Handcrafted from sustainable NativeStone®
- · Sealed with impermeable nano sealer

TOP VIEW

FRONT VIEW