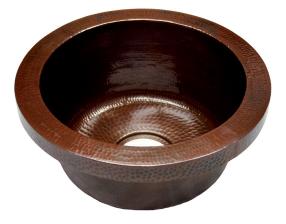

# SPECIFICATIONS **MOJITO**

TOP VIEW

CPS216 Antique CPS516 Brushed Nickel CPS416 Polished Copper CPS816 Polished Nickel

### **PRODUCT DETAILS**

- 16" x 7.5" OD (406mm x 191mm)
- 13" x 7" ID (330mm x 178mm)
- Hand hammered 16 gauge recycled copper
- 3.5" (89mm) drain opening