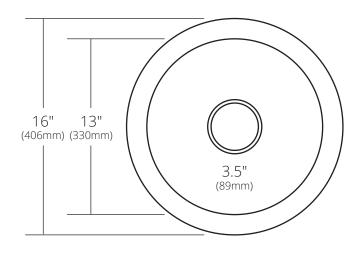

### **PRODUCT DETAILS**

- 16" x 7.5" OD (406mm x 191mm)
- 13" x 7" ID (330mm x 178mm)
- Hand hammered 16 gauge recycled copper
- 3.5" (89mm) drain opening