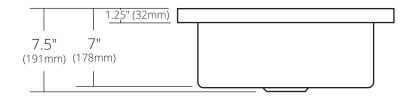

### **PRODUCT DETAILS**

- 16" x 7.5" OD (406mm x 191mm)
- 13" x 7" ID (330mm x 178mm)
- Hand hammered 16 gauge recycled copper
- 3.5" (89mm) drain opening