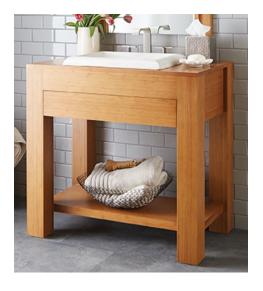

### **PRODUCT DETAILS**

- 36"w x 22"d x 34"h (914mm x 559mm x 864mm)
- Handcrafted from solid FSC\* certified Bamboo
- Soft-close drawer includes plumbing cut-outs
- Low VOC water-resistant finish
- Integral bamboo top
- Dimensions are not exact and may vary  $\pm \frac{1}{2}$ " (13mm)

#### **COORDINATING PRODUCTS**

- Combine with any Native Trails vessel or drop-in sink less than 7" (178mm) deep
- Harmony Mirror
- Solace Mirror and Shelf