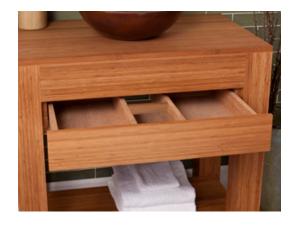

### **PRODUCT DETAILS**

- 36"w x 22"d x 34"h (914mm x 559mm x 864mm)
- Handcrafted from solid FSC\* certified Bamboo
- Soft-close drawer includes plumbing cut-outs
- Low VOC water-resistant finish
- Integral bamboo top
- Dimensions are not exact and may vary  $\pm \frac{1}{2}$ " (13mm)

#### **INSTALLATION**

• Freestanding vanity base