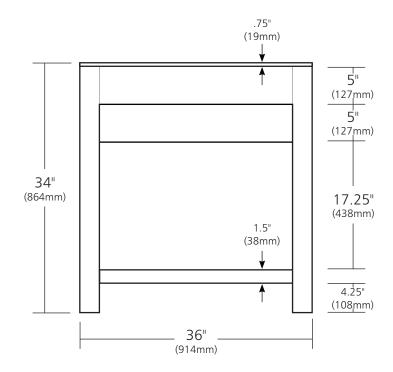

### **PRODUCT DETAILS**

- 36"w x 22"d x 34"h (914mm x 559mm x 864mm)
- Handcrafted from solid FSC\* certified Bamboo
- Soft-close drawer includes plumbing cut-outs
- Low VOC water-resistant finish
- Integral bamboo top
- Dimensions are not exact and may vary  $\pm \frac{1}{2}$ " (13mm)

#### **IMPORTANT**

Due to the handcrafted nature of this product, it will vary in finish, texture, and other details. Dimensions may vary up to 1/2" (13mm).

\* Forest Stewardship Council