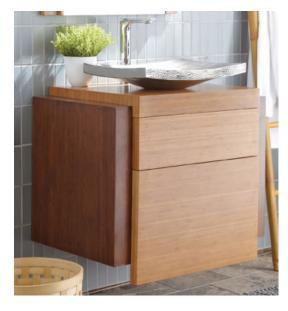

## **PRODUCT DETAILS**

- 30"w x 20.5"d x 26.5"h (762mm x 521mm x 673mm)
- Handcrafted from solid FSC\* certified Bamboo
- Integral top
- Two push-to-open drawers
- Drawers include plumbing cut-outs
- Low VOC water-resistent finish

#### **INSTALLATION**

• Wall Mount (Built-in French cleat included)

#### **COORDINATING PRODUCTS**

- Harmony Mirror
- Combine with Native Trails surface mounted sink less than 7" (178mm) deep