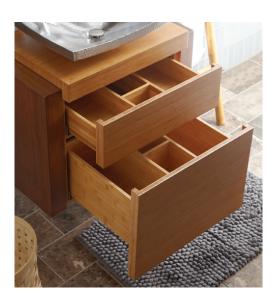

## **PRODUCT DETAILS**

- 30"w x 20.5"d x 26.5"h (762mm x 521mm x 673mm)
- Handcrafted from solid FSC\* certified Bamboo
- Integral top
- Two push-to-open drawers
- Drawers include plumbing cut-outs
- Low VOC water-resistent finish