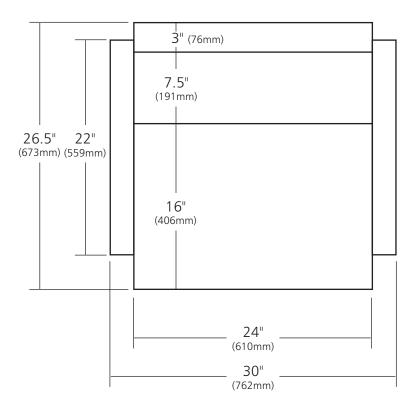

## **PRODUCT DETAILS**

- 30"w x 20.5"d x 26.5"h (762mm x 521mm x 673mm)
- Handcrafted from solid FSC\* certified Bamboo
- Integral top
- Two push-to-open drawers
- Drawers include plumbing cut-outs
- Low VOC water-resistent finish