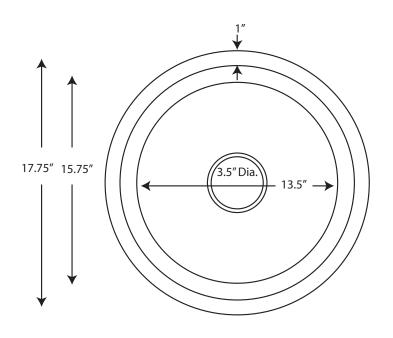

#### **FEATURES**

- \* 17.75" x 9.5" OD
- \* 15.75" x 9" ID
- \* Hand hammered 16 gauge copper
- \* 3.5" drain opening
- \* Dimensions are not exact and may vary  $\pm 1/2$ "