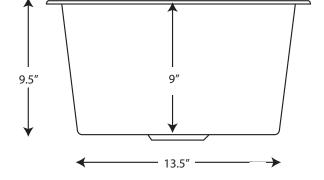

#### **FEATURES**

- \* 17.75" x 9.5" OD
- \* 15.75" x 9" ID
- \* Hand hammered 16 gauge copper
- \* 3.5" drain opening
- \* Dimensions are not exact and may vary  $\pm 1/2$ "